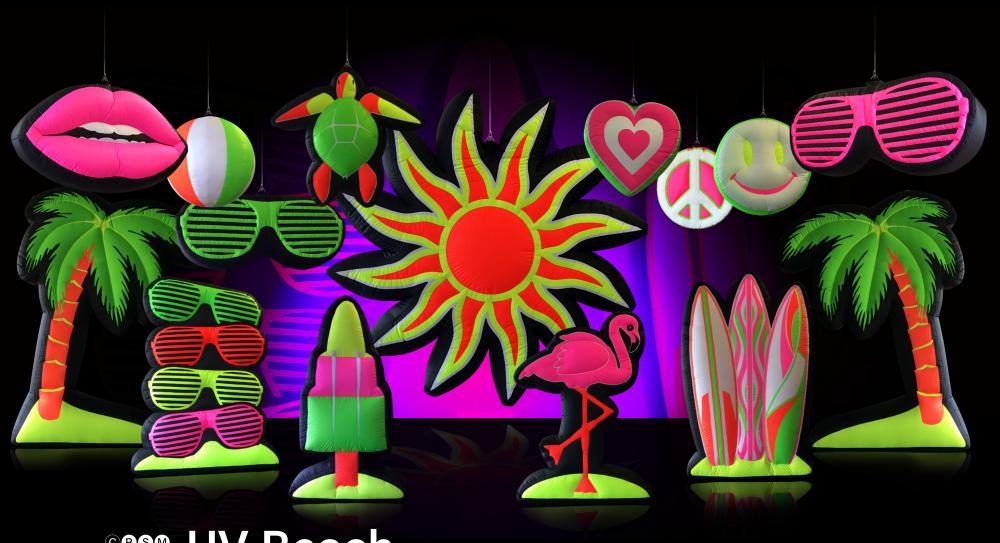

### ©BOO UV Beach

Contents: eight suspended UV inflatables (1.5m); UV Sun inflatable (2.5m); six free standing UV inflatables (2m). Enjoy the hedonism of Ibiza without the need to dust off your passport; dim the lights and fire up the UV cannon....happy holidays.