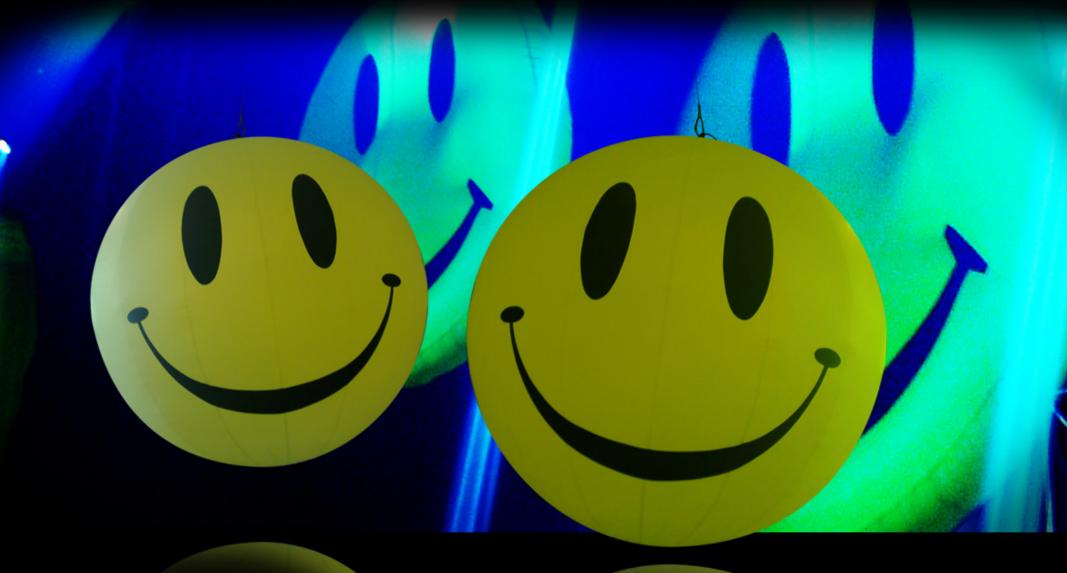

## **Smilies**

Amazing decor will put a smile on any clubbers face.

Smiley (1.5m): £60 each + delivery. Smiley (3m): £100 each + delivery. Smiley backdrop (4m): £60 + delivery. Smiley backdrop (2m): £30 + delivery. Please call 0787 602 0814 for bookings and to discuss Installation Services.