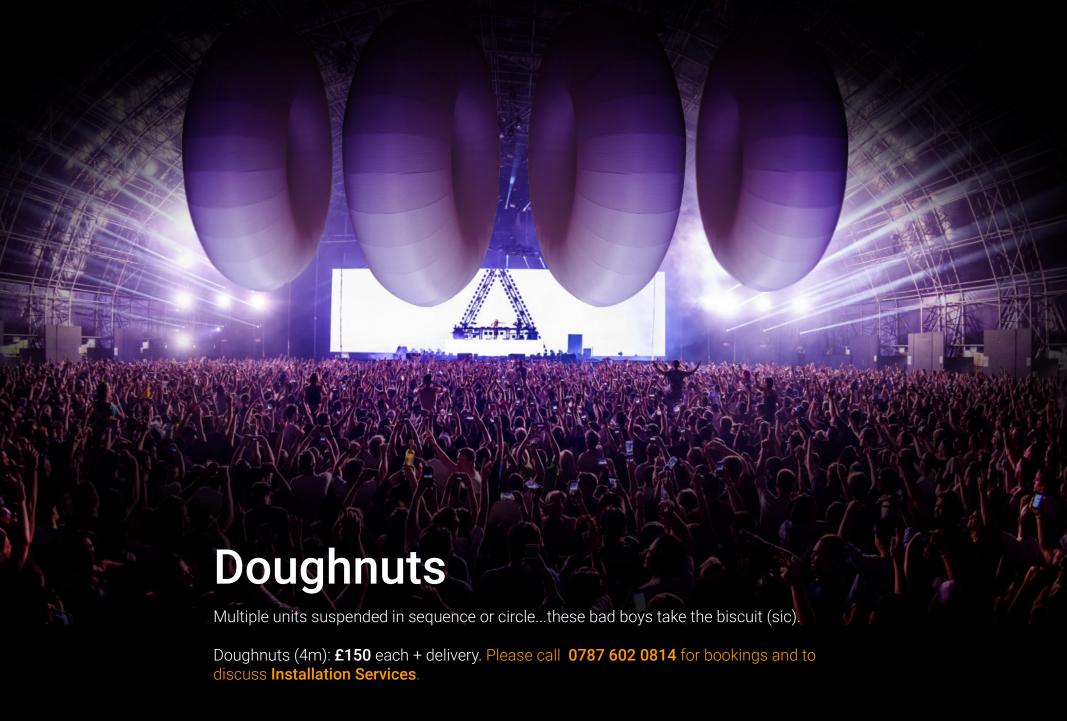

|
| twelve or more            | £245    | £490    | £700       | £980      |
| twentyfour or more        | £210    | £420    | £600       | £840      |
| delivery per event        | £75     | £100    | £125       | £150      |

### Individual prop hire rates\*

1m: £50 1.5m: £60 2m: £80 2.5m: £100.00 3m: £120 4m: £150

Delivery and collection with uk, excluding n.ireland, Channel Islands and Scottish islands call for rates. Single event is hire period is 24 hours.

Weekend rate x 1.5 hire rate. Weekly rate x 2 hire rate. Monthly rate x 4 hire rate.

\* This is a guide only; prices may vary due to production costs associated with individual prop builds. Standard hire rates displayed please call for special offers and package prices/discounted hire rates. Prices exclude delivery and vat.





### **Flowers**

Free standing and suspended; our flowers are available in a range of colours and sizes.

Flower (1.5m): £60 each + delivery. Flower (3m): £100 each + delivery. Floor Standing Flower (4.5m): £250 each + delivery. Please call 0787 602 0814 for bookings and to discuss Installation Services.





# Jelly Fish

These giant jellyfish make a stunning visual backdrop for any occasion.

Jelly Fish (1.5m x 2.25m): £150 each + delivery. Jelly Fish (3m x 4.5m): £300 each + delivery. Please call 0787 602 0814 for bookings and to discuss Installation Services.





It takes chemistry to bring all the elements together for a great event. Many of our Outdoor & Arena items are available in different sizes.

Molecules (3.5m): £150 each + delivery. Microscopic backdrops (2.5m): £75 + deliv