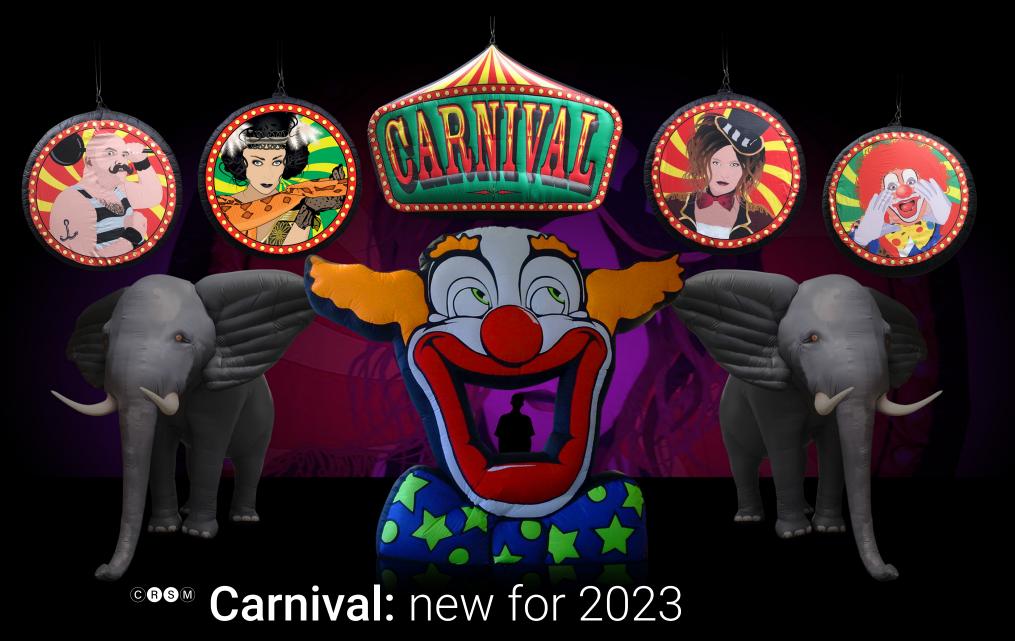

Contents: one 'Clown Head' Dj screen (3m); four disc inflatables (1.2m); one inflatbale 'Carnival' sign (1.5m); two 'Elephant' inflatables (2.5m).