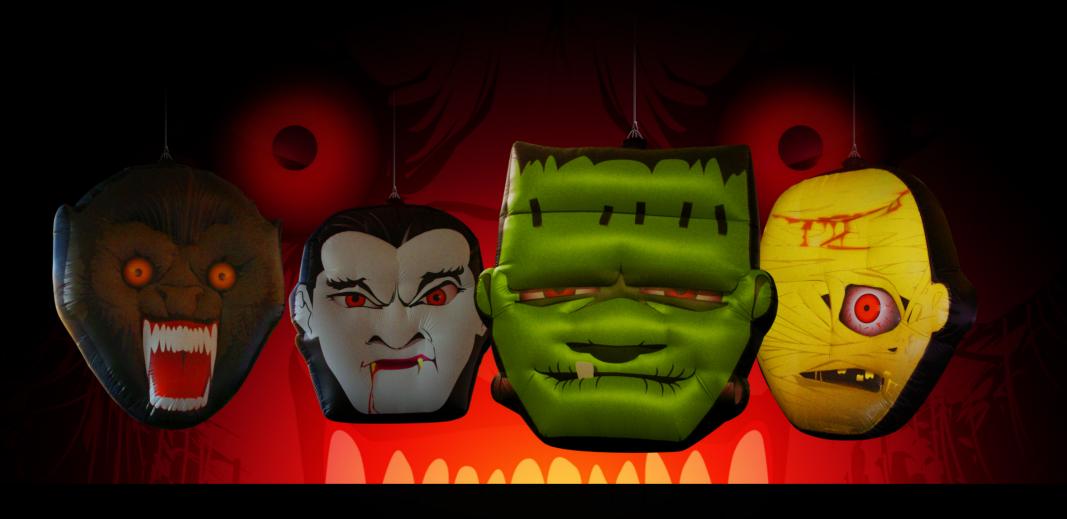

## **Monster Heads**

Content: Dracula inflatable (1.5m); mummy inflatable (1.5m); wolfman inflatable (1.5m); 'the monster' inflatable (1.5m). Who said monsters can't have a sense of humour? Seriously, it's Halloween, so lighten up with our favourite B movie stars!