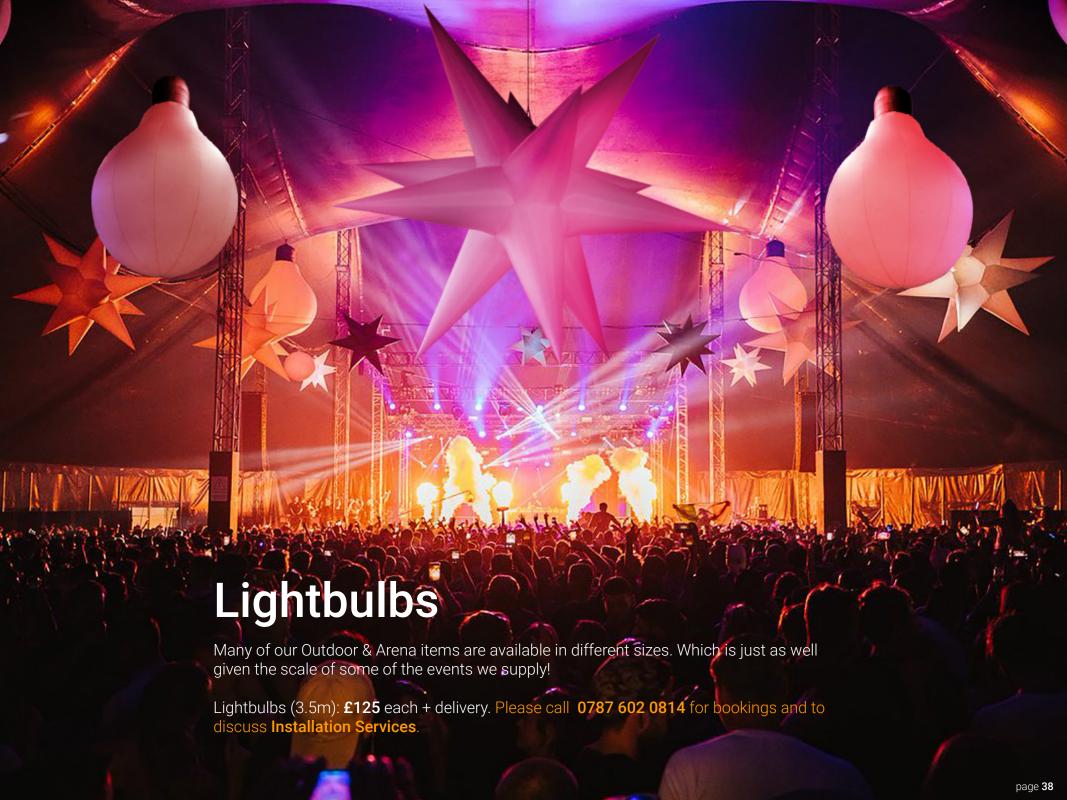

e only; prices may vary due to production costs associated with individual prop builds. Standard hire rates displayed please call for special offers and package prices/discounted hire rates. Prices exclude delivery and vat.





### **Flowers**

Free standing and suspended; our flowers are available in a range of colours and sizes.

Flower (1.5m): £60 each + delivery. Flower (3m): £100 each + delivery. Floor Standing Flower (4.5m): £250 each + delivery. Please call 0787 602 0814 for bookings and to discuss Installation Services.





# Jelly Fish

These giant jellyfish make a stunning visual backdrop for any occasion.

Jelly Fish (1.5m x 2.25m): £150 each + delivery. Jelly Fish (3m x 4.5m): £300 each + delivery. Please call 0787 602 0814 for bookings and to discuss Installation Services.





It takes chemistry to bring all the elements together for a great event. Many of our Outdoor & Arena items are available in different sizes.

Molecules (3.5m): £150 each + delivery. Microscopic backdrops (2.5m): £75 + delivery. Please call 0787 602 0814 for bookings and to discuss Installation Services.



Big spaces are exciting but boy do they take some decorating. Fortunately, Bubblehouse has everything you need to complete the task with a range of super sized decor fit for the largest event.

Octopus (7m): £500 + delivery. Please call 0787 602 0814 for bookings and to discuss Installation Services.



# Planets: new for 2023

Enjoy the wonders of our solar system up close and personal with these incredible replicas.

Earth and Moon inflatables (2.7m): £150 each + delivery. Gas Gian