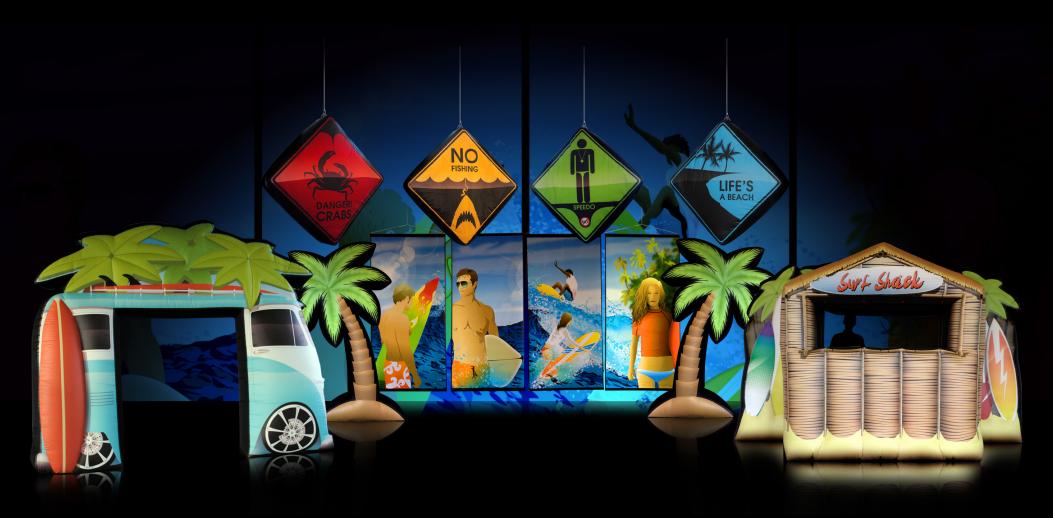

### Surfs Up!

Contents: four banners (1.25m x 2.5m); two free standing palm tree inflatables (2.4m); one 'surf shack' Dj booth (4m x 3m). Supersize this set with VW van entrance archway (4m x 3m) and beach warning sign inflatables (1m). Everything you'll ever need to catch that perfect wave.