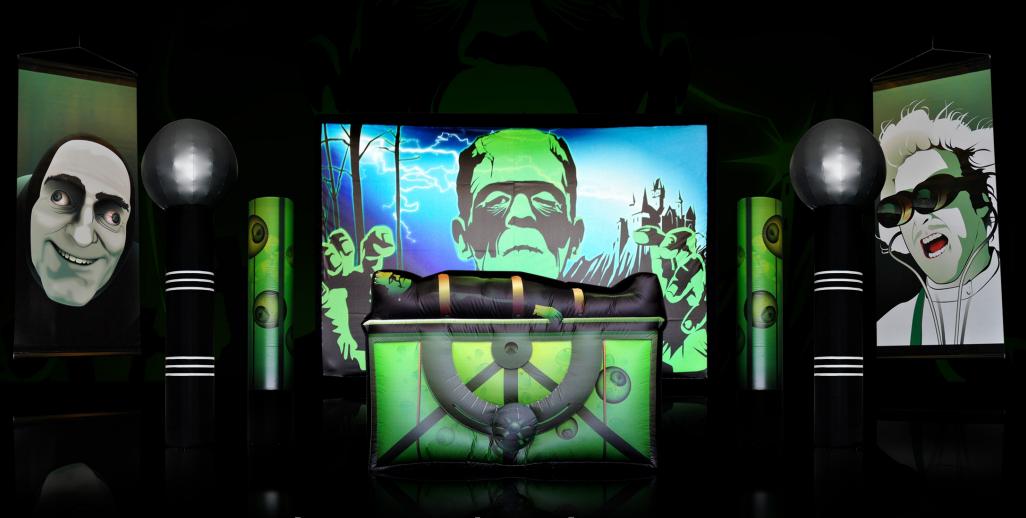

# Frankenstein's Laboratory

Content: One UV backdrop; two banners  $(1.25m \times 2.5m)$ ; 'slab' Dj screen (2.4m); two Van de Graff generators (3m); two 'eyeball' dmx 45 tubes (2.5m). Bring your party to life courtesy of the good doctor's monster experiments.