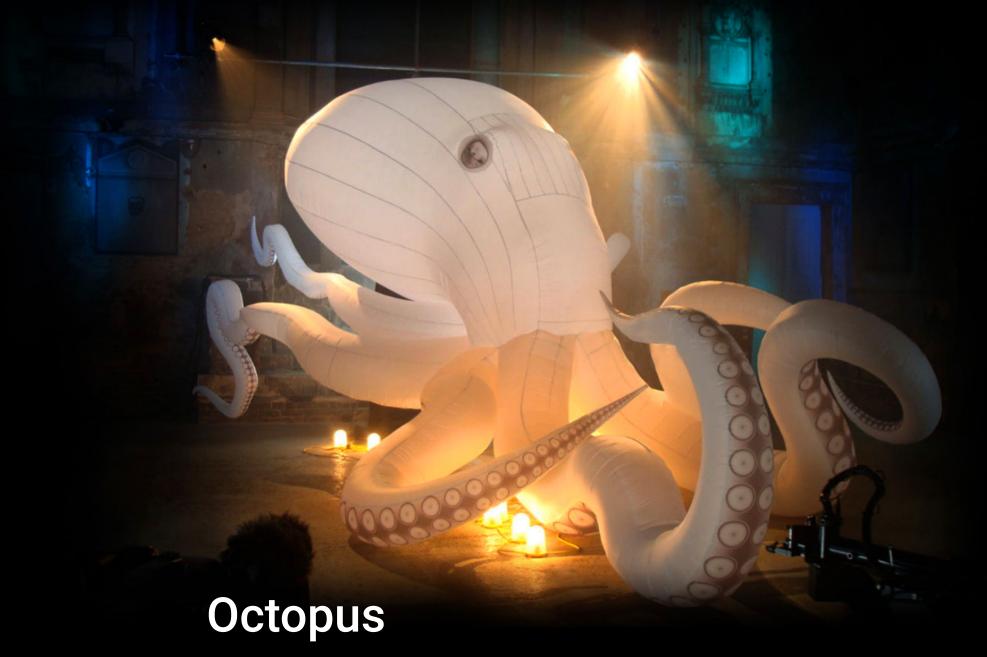

Big spaces are exciting but boy do they take some decorating. Fortunately, Bubblehouse has everything you need to complete the task with a range of super sized decor fit for the largest event.

Octopus (7m): £500 + delivery. Please call 0787 602 0814 for bookings and to discuss Installation Services.