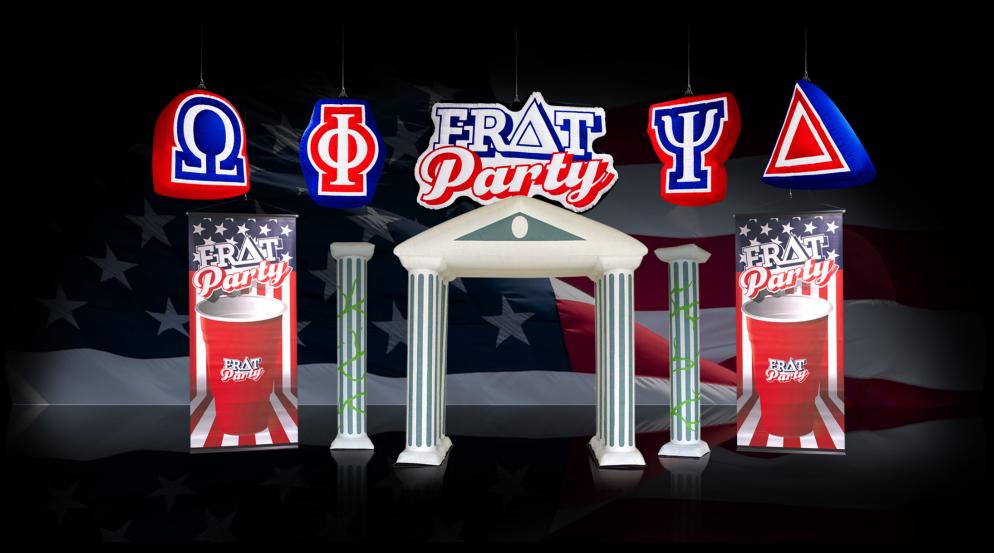

### ©BSM Frat Party

Contents: one Frat House Arch (3m); two red cup banners (1.25m x 2.5m); two inflatable columns (2.4m); four inflatable Greek letters (1m); one inflatable Frat Party sign (2m).