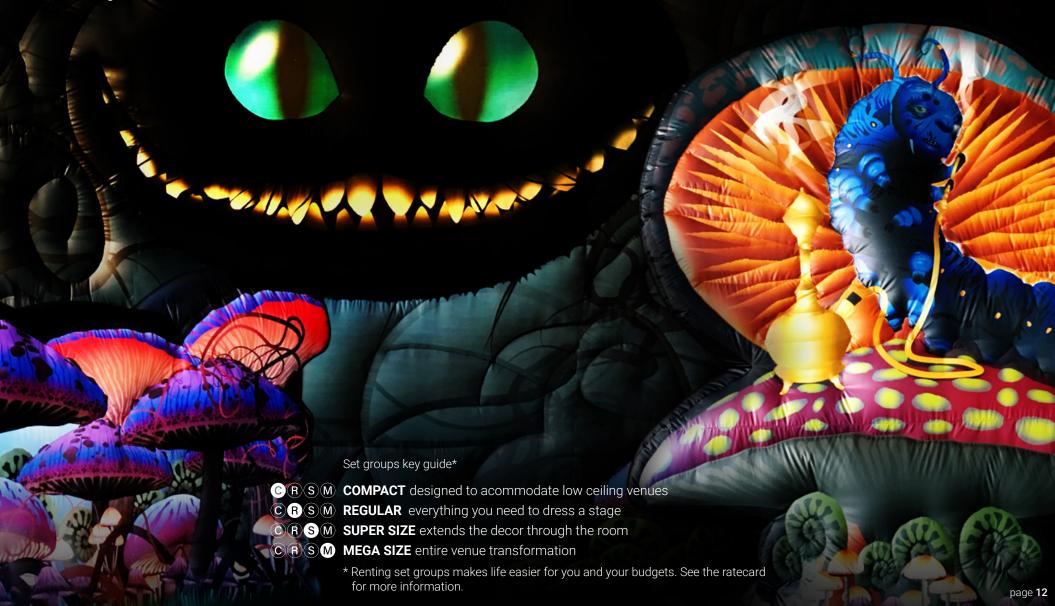

### ©BOO Wonderland

Contents: one inflatable Cheshire cat backdrop ( $3m \times 4.5m$ ); four banners ( $1.25m \times 2.5m$ ); one free standing caterpillar inflatable (2m); one 'magic mushroom' Dj screen (2.4m). Supersize this set with the entrance archway ( $4m \times 3m$ ) and three flower inflatables (1m). Immerse yourself in the mind of Lewis Carroll.

Set groups key guide\*

CRSM COMPACT designed to acommodate low ceiling venues

(C)R(S)M) REGULAR everything you need to dress a stage

(C) R) S) M) SUPER SIZE extends the decor through the room

(C)(R)(S)M MEGA SIZE entire venue transformation

\* Renting set groups makes life easier for you and your budgets. See the ratecard for more information.