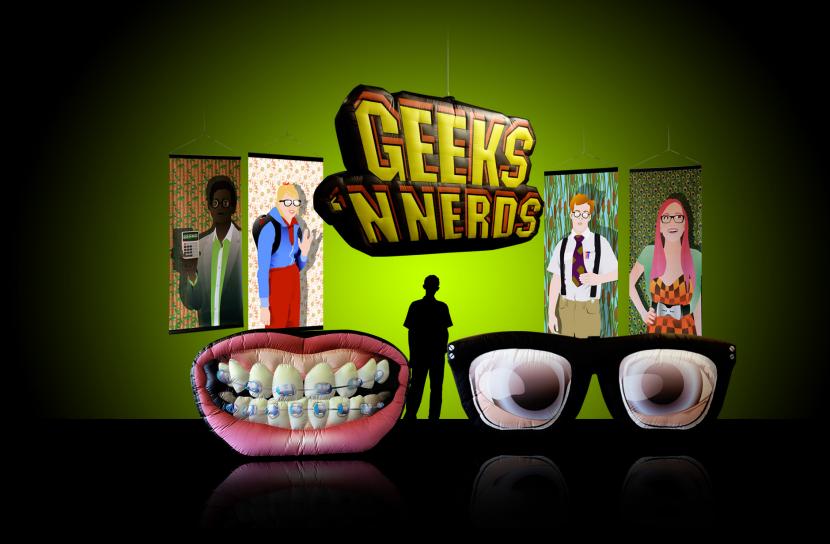

### **Geeks 'n Nerds**

Contents: four banners  $(1.25m \times 2.5m)$ ; one 'lips' Dj screen (2.4m); one glasses inflatable (2.4m); one sign inflatable (2m). They say nerds are cool now...they're not. But they can be funny...which is cool.