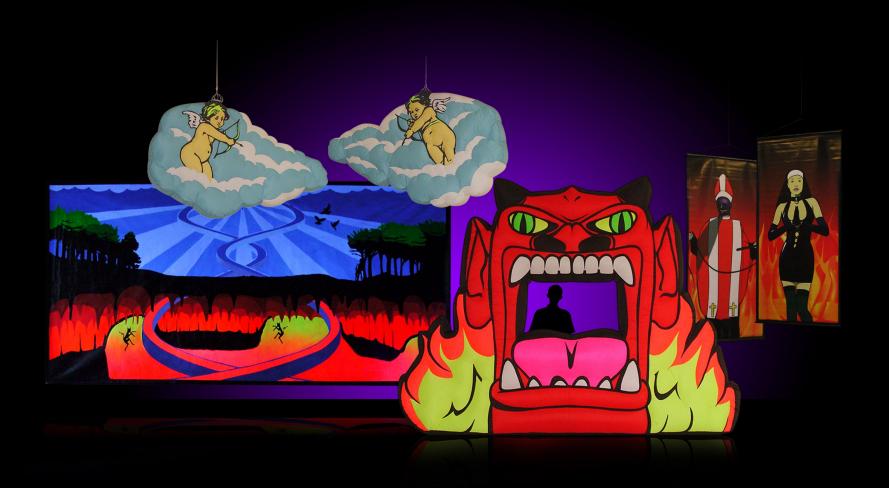

### ©®®M Heaven & Hell

Contents: one UV backdrop ( $2.5m \times 5m$ ); two banners ( $1.25m \times 2.5m$ ); two cherub inflatables (1.8m); giant devil Dj screen inflatable (3m). Whether you're a saint or a sinner, a giver or a taker, this set won't leave you in limbo.