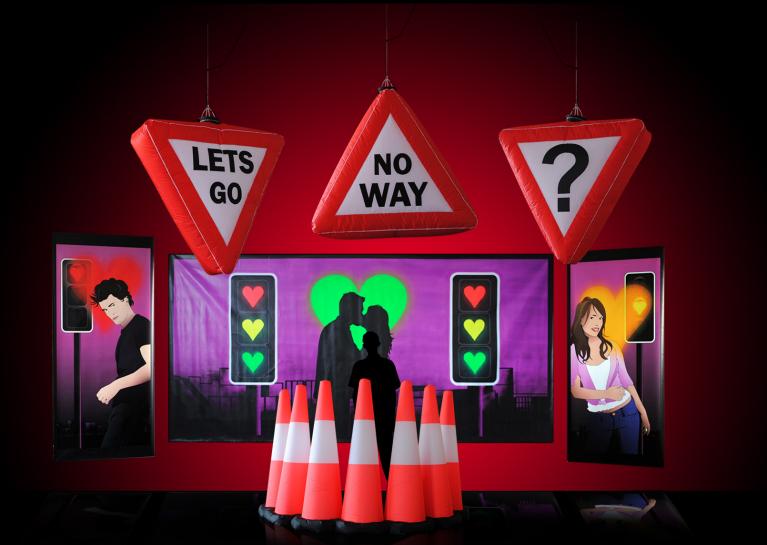

### **CBSM** Traffic Light Party

Contents: one UV backdrop (2.5m x 5m); two banners (1.25m x 2.5m); one Dj booth inflatable (2.5m); three traffic sign inflatables (1m). Make sure you don't send mixed signals at your next event with this classic student party theme.