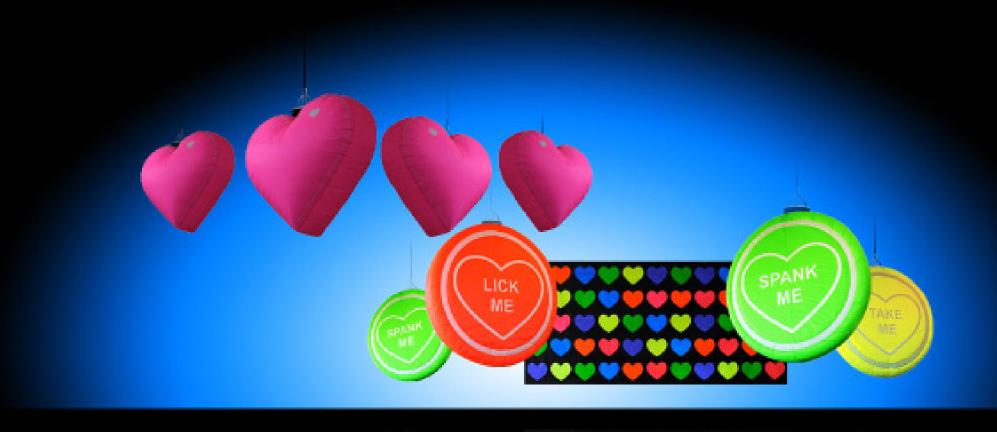

## St. Valentine's Day

Nothing says 'romance' better than giant love hearts emblazoned with legends like 'spank me' and 'lick me'. Beautiful.

Four love heart sweet inflatables (1.5m): £250 + delivery. Eight love heart sweet inflatables (4x1.5m and 4x2.5m): £650 + delivery. Four pink heart inflatables (1.5m): £250 + delivery.