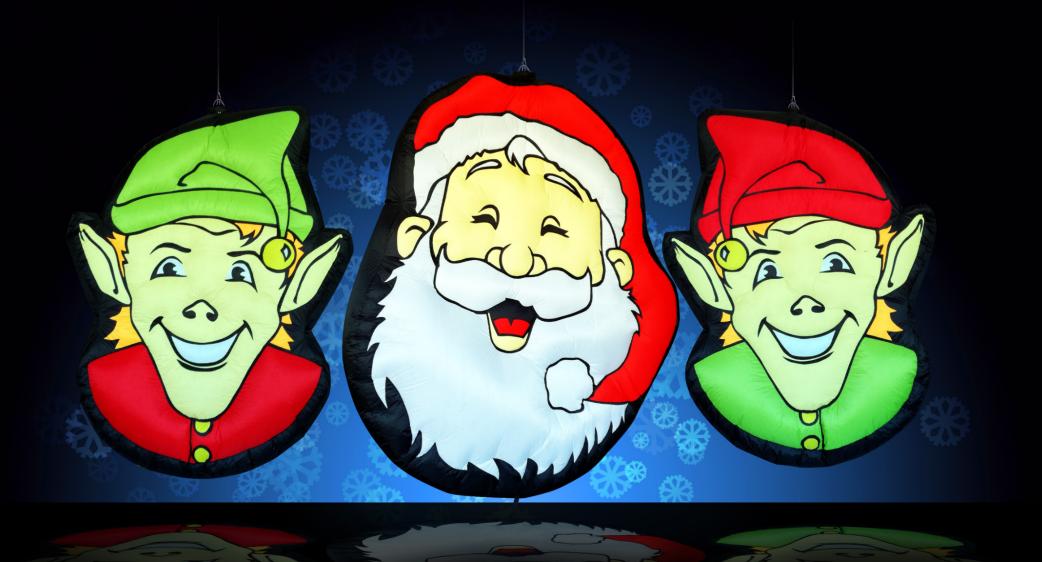

## **Christmas Heads**

Content: One inflatable Santa (2.5m); two elf or reindeer inflatables (2.5m). Nothing screams Christmas louder (apart from Noddy Holder obviously) than these beauties. Ho Ho Ho indeed!