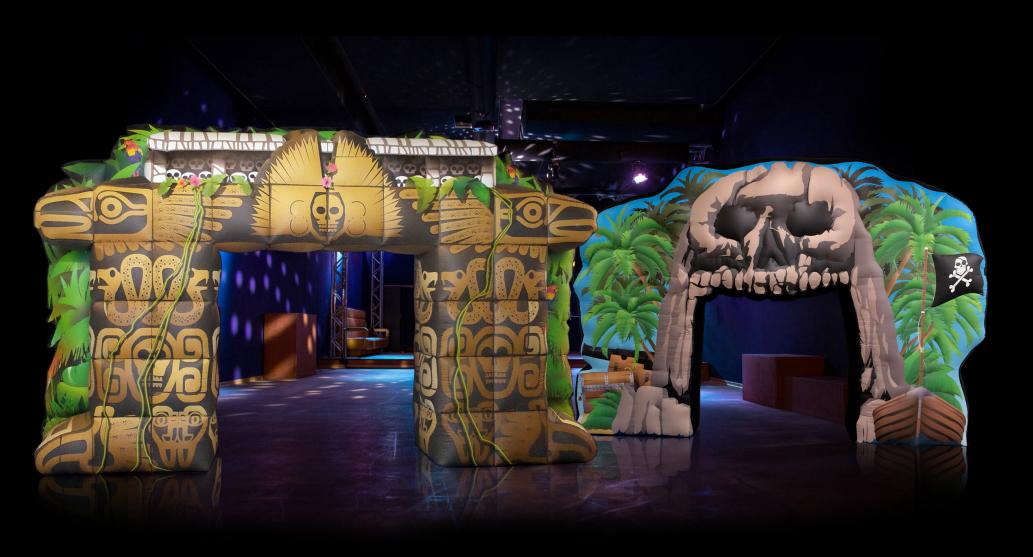

Contents: one UV backdrop (2.5m x 5m); two banners (1.25m x 2.5m); three jungle mask inflatables (1.5m); inflatable 'skull island' Dj screen (3m). Supersize this set with our ruined temple archway (5m x 4m) and two flaming totems (2m). Get ready to take on the wild life!

### Pirates

Contents: four banners  $(1.25 \text{m} \times 2.5 \text{m})$ ; two cannon inflatables (2 m); inflatable poop deck Dj booth (2.5 m). Supersize this set with our treasure island archway  $(4 \text{m} \times 3 \text{m})$  and three classic pirate inflatables (1 m). Get ready to splice the main brace, shiver your timbers and sail the Spanish Maine.