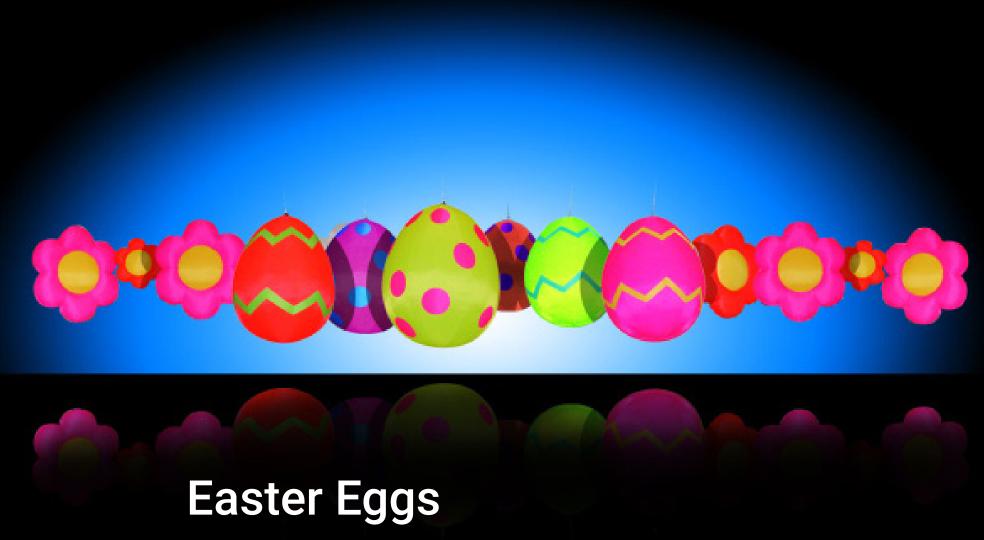

Pack C: one UV backdrop ( $2m \times 5m$ ); two banners ( $1.25m \times 2.5m$ ); one snowflake inflatable (2.5m); two snowflake inflatables (1.5m); two DMX 45 tubes; **£600**+ delivery.

Psychedelic eggs, giant flowers...who'd have thought it?

Pack A: four Easter egg inflatables (2.5m); £400 + delivery.

Pack B: four flower inflatables (1.5m); four Easter egg inflatables (2.5m); £650 + delivery.