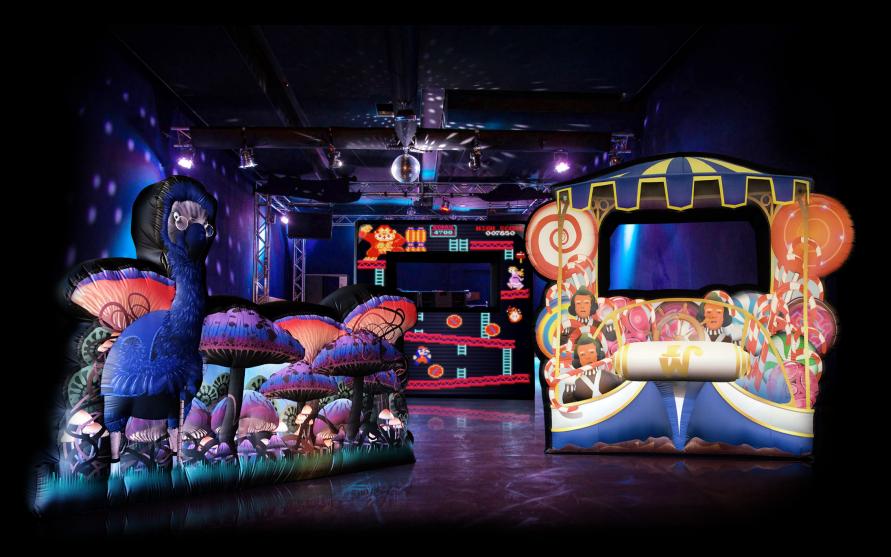

### ©BOO Wonderland

Contents: one inflatable Cheshire cat backdrop ( $3m \times 4.5m$ ); four banners ( $1.25m \times 2.5m$ ); one free standing caterpillar inflatable (2m); one 'magic mushroom' Dj screen (2.4m). Supersize this set with the entrance archway ( $4m \times 3m$ ) and three flower inflatables (1m). Immerse yourself in the mind of Lewis Carroll.

### ©BBB Game On

Contents: four game icon inflatables (1m); one Donkey Kong Dj booth inflatable (3m). Supersize this set with entrance archway (4m x 3m) and four space invader inflatables (1.5m). If your youth was as misspent as ours, you're going to love this set...a celebration of all things arcade.