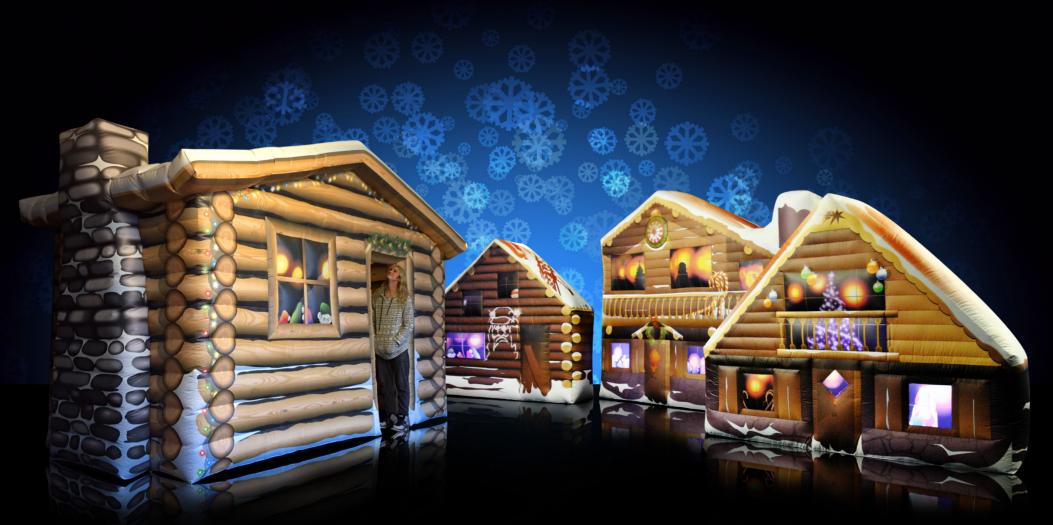

## Santa's Village

Santa's Village: One inflatable grotto  $(3m \times 4m \times 2.5m)$ ; scenic lodge inflatable (3m); two scenic workshop inflatables (2m); Set price: **£800** + delivery.

Santa's Grotto: Inflatable grotto (3m x 4m x 2.5m); price: £500 + delivery. Hire individual items from as little as £50 + delivery (subject to availability). Please call 0787 602 0814 for bookings and to discuss Installation Services.