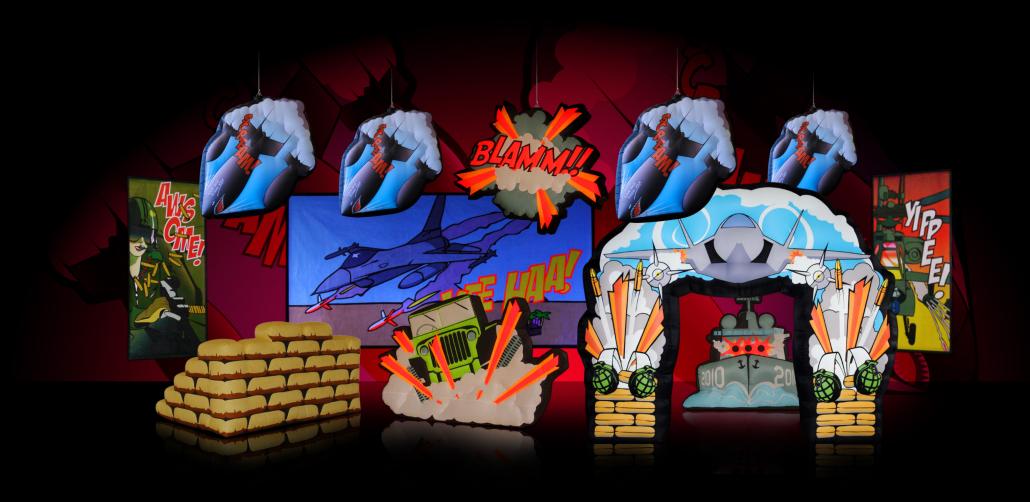

### ©®®® Go commando

Contents: one UV backdrop ( $2.5m \times 5m$ ); two banners ( $1.25m \times 2.5m$ ); one 'sandbag' Dj booth inflatable (3m); blamm (1.5m), jeep (2m) and ship (2m) inflatables. Supersize this set with entrance archway ( $4m \times 3m$ ) and four screaming bomb inflatables (1m). Your mother would be horrified to discover you'd gone commando.