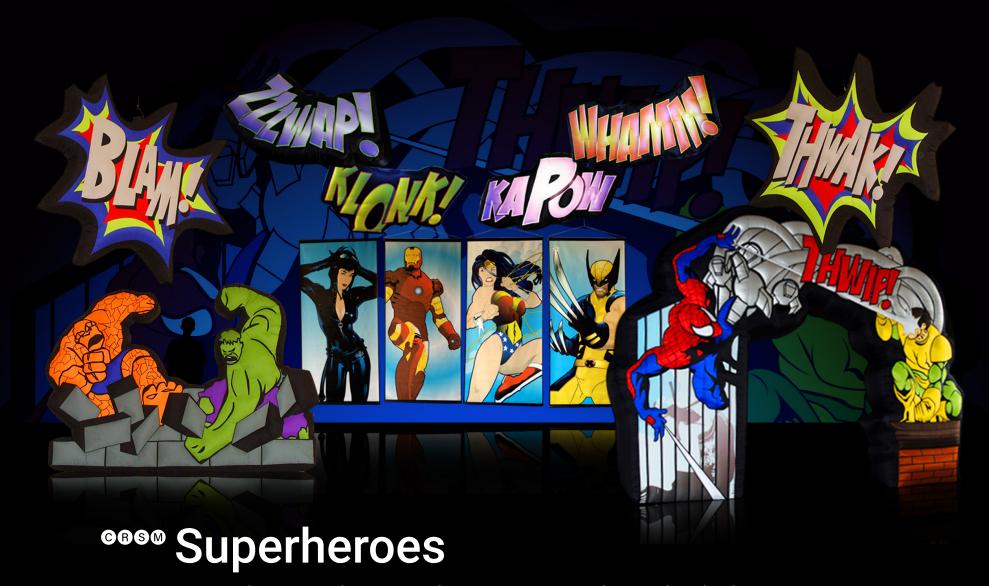

Contents: four banners  $(1.25m \times 2.5m)$ ; two cartoon sound inflatables (1.5m); inflatable 'smash' Dj screen (2.5m). Supersize this set with our inflatable archway  $(4m \times 3m)$  and four type inflatables (2m). With great sets, comes great responsibility.