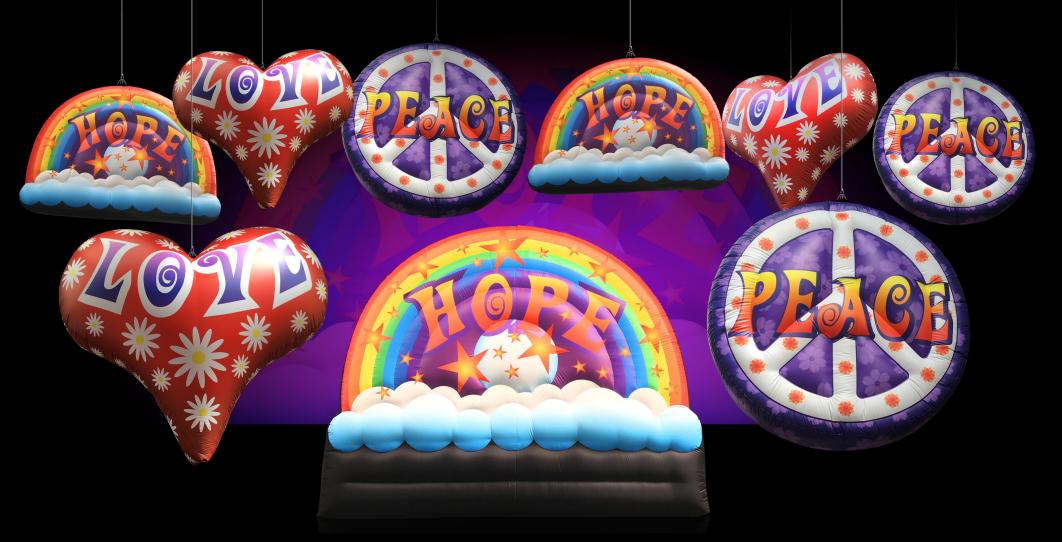

## Summer of Love: new for 2023

Enjoy a more chilled out vibe and leave your stresses behind....

Two love heart inflatables (1.5m): £75 each + delivery; two hope rainbow inflatables (1.5m): £75 each + delivery; two peace sign inflatables (1.5m): £75 each + delivery; one love heart inflatable (2.4m): £150 + delivery; one peace sign inflatable (2.4m): £150 + delivery; one floor standing hope rainbow inflatable (3m): £150 + delivery. Please call 0787 602 0814 for bookings and to discuss Installation Services.