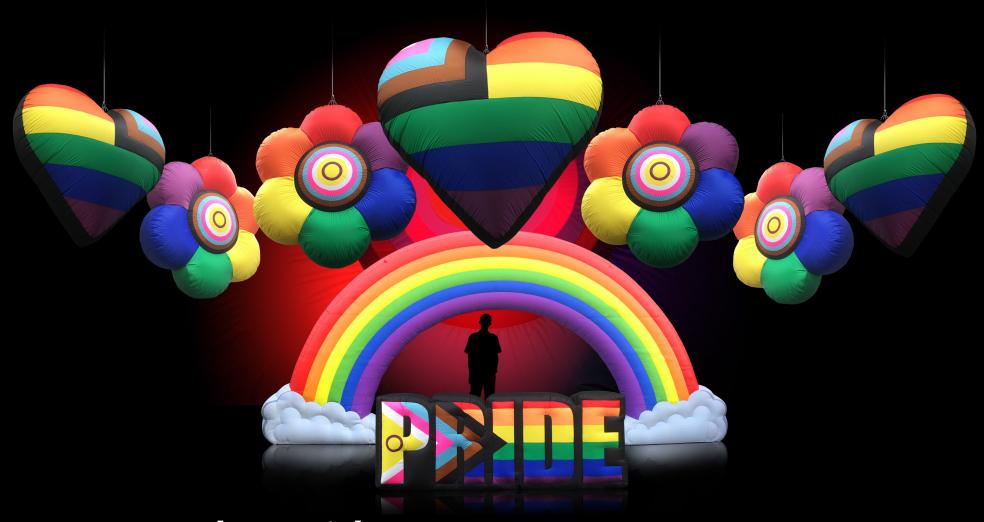

## Take Pride

Introducing PRIDE! the latest addition to our seasonal collection of rental finery.

The set includes four Flower inflatables (1.5m); three heart inflatables (3m and 2x 1.5m); one Pride Dj screen inflatable (3m); and a spectacluar Rainbow archway inflatable (6m). £850 + delivery.