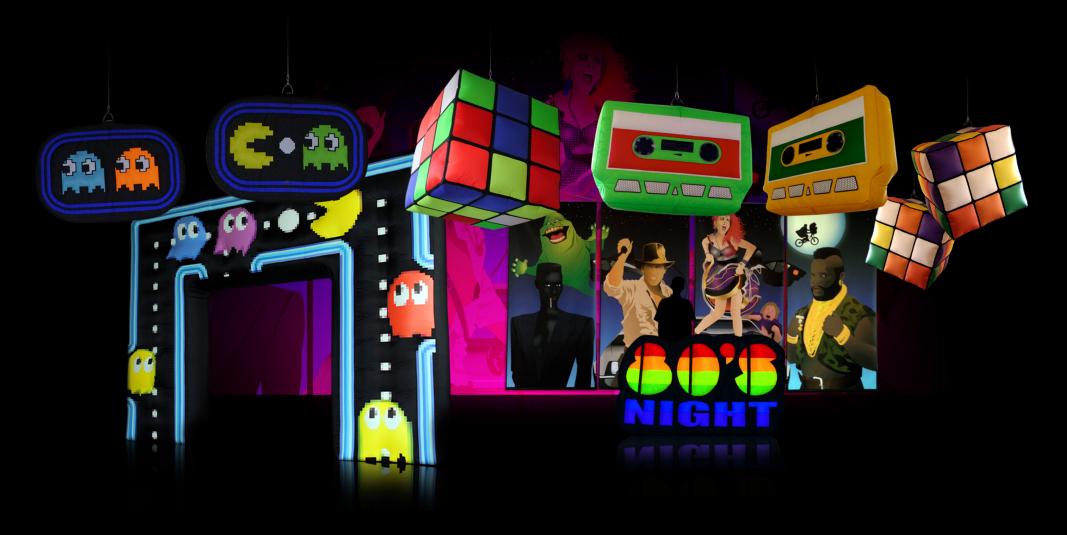

## 80s Night

Contents: four banners (1.25m x 2.5m); two rubik inflatables (1m); one '80s Night' Dj screen (2m); two c60 tape inflatables (1.5m). Supersize this set with Pac Man entrance arch (4m x 3m), giant rubik cube (1.5m) and two game icon inflatables (1.5m). It's 80s Night and the feelings right.