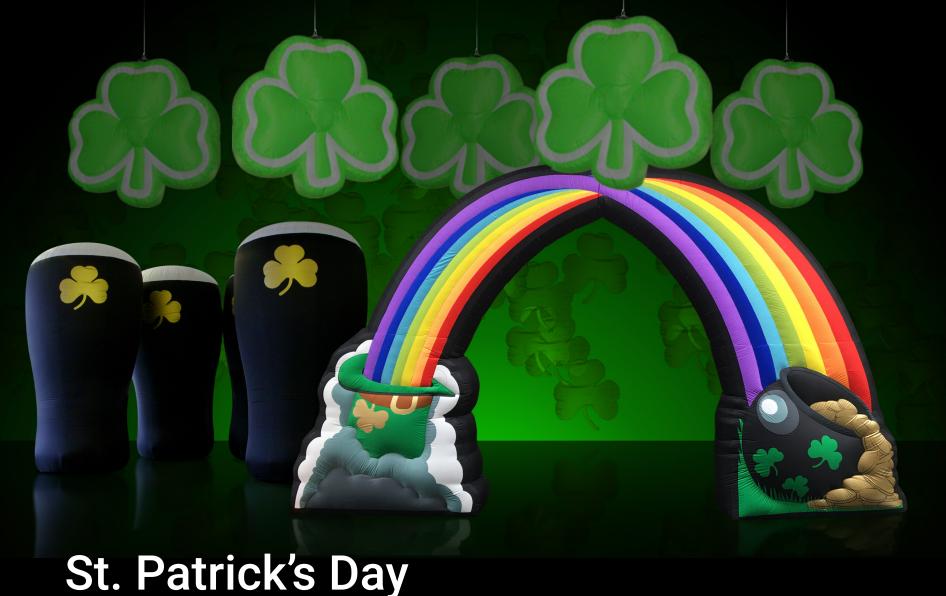

Enjoy everyone's favourite Saints day with our modern take on this traditional celebration.

Small Pack: four shamrocks (1.5m); £280 + delivery. Regular Pack: two pint pots (2.5m); two shamrocks (2.5m); two shamrocks (1.5m); £600 + delivery. Supersize Pack: two pint pots (2.5m); two shamrocks (2.5m); four shamrocks (1.5m); £750 + delivery. Mega Pack: Rainbow Archway (3m x 4m); two pint pots (2.4m); two shamrock inflatables (2.5m); four shamrocks (1.5m); £900 + delivery. Hire individual items from as little as £50 + delivery (subject to availability). Please call 0787 602 0814 for bookings and to discuss Installation Services.