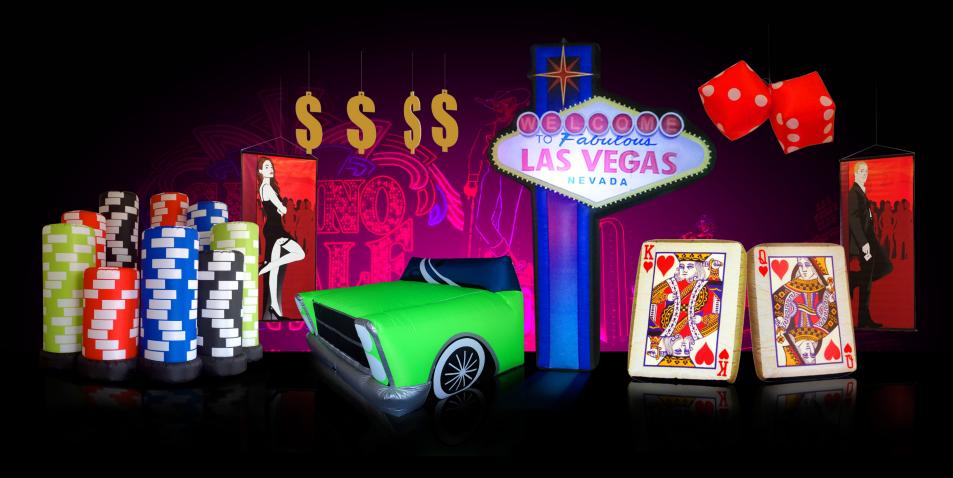

### ©BSM Casino

Contents: two banners  $(1.25m \times 2.5m)$ ; one 'stack of chips' Dj booth inflatable (2.4m); muscle car inflatable (2.5m); playing card inflatables (1.5m); four dollar sign mobiles (0.7m). Supersize this set with iconic Vegas sign inflatable (3.5m) and giant dice inflatables (1m). Please gamble responsibly.