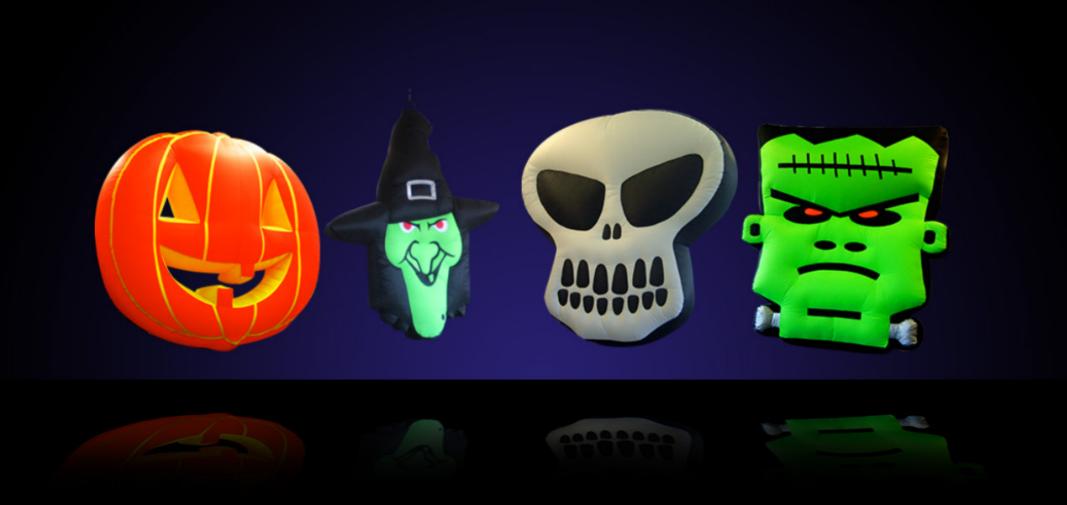

## Halloween Icons

Content: pumpkin inflatable (2.4m); skull inflatable (2.4m); monster inflatable (2.4m); witch inflatable (2.4m). Who needs cobwebs and fake blood when you can hang these Halloween beauties instead?.