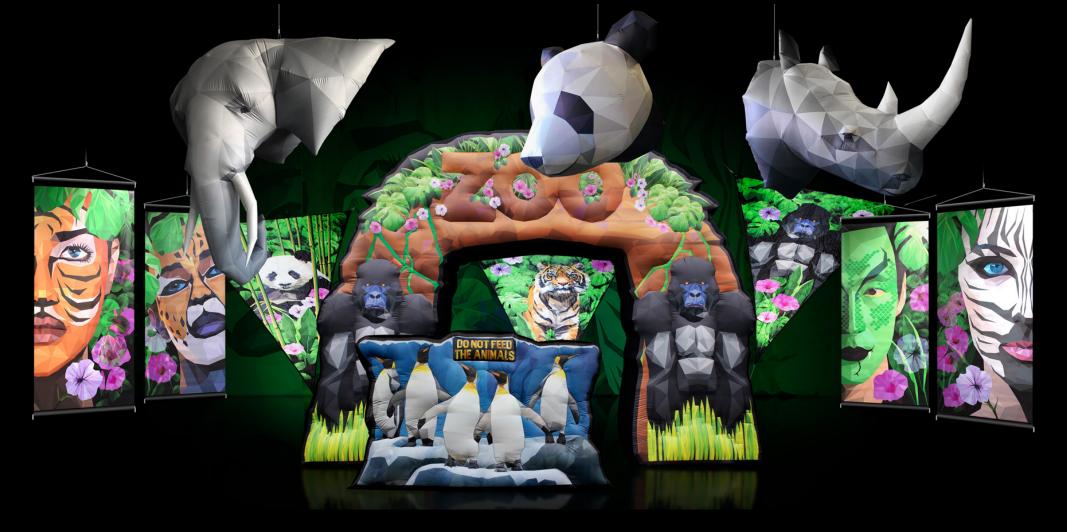

### ©BS Zoo Party

Contents: one free standing 'Do Not Feed The Animals' Dj screen  $(1.5 \times 2.5 \text{m})$ ; four banners  $(1.25 \text{m} \times 2.5 \text{m})$ ; two kite sails (5 m); three inflatable animal heads (2 m). Super size this set with our double door Zoo entrance archway  $(4 \text{m} \times 3 \text{m})$ .