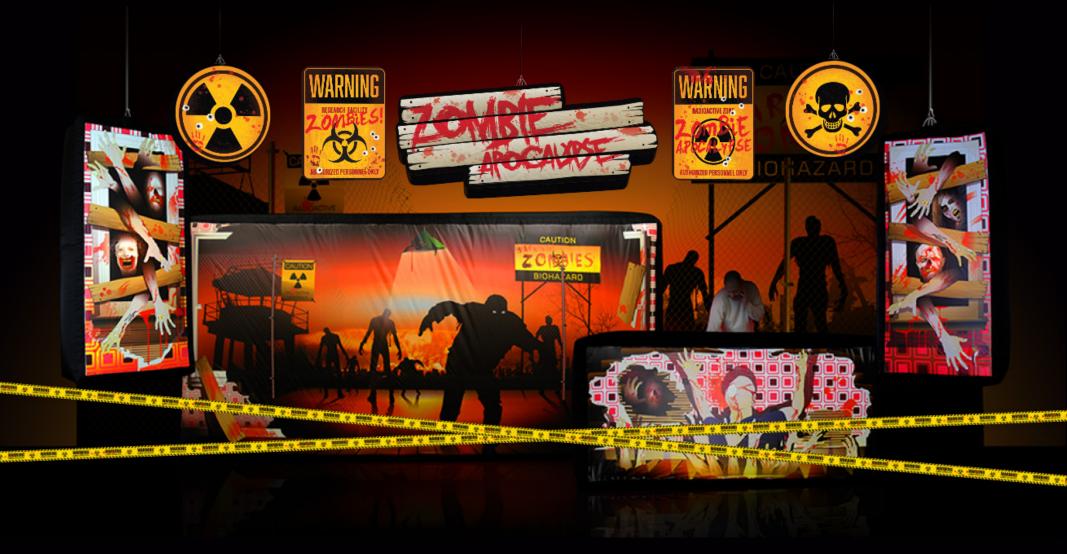

# **Zombie Apocolypse**

Content: One inflatable backdrop (2.5m x 5m); two inflatable banners (1.25m x 2.5m); inflatable Dj screen (2.4m); inflatable Zombie Apocolypse sign (2m); two radiation warning signs (1m); two circular warning signs (1.5m); police warning tape (10m).