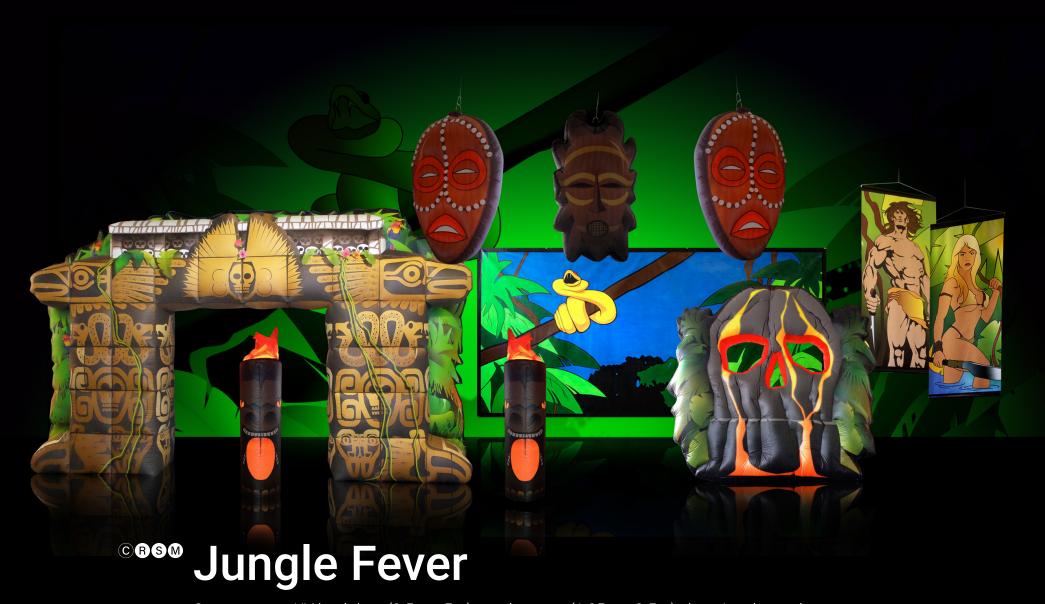

Contents: one UV backdrop (2.5m x 5m); two banners (1.25m x 2.5m); three jungle mask inflatables (1.5m); inflatable 'skull island' Dj screen (3m). Supersize this set with our ruined temple archway (5m x 4m) and two flaming totems (2m). Get ready to take on the wild life!