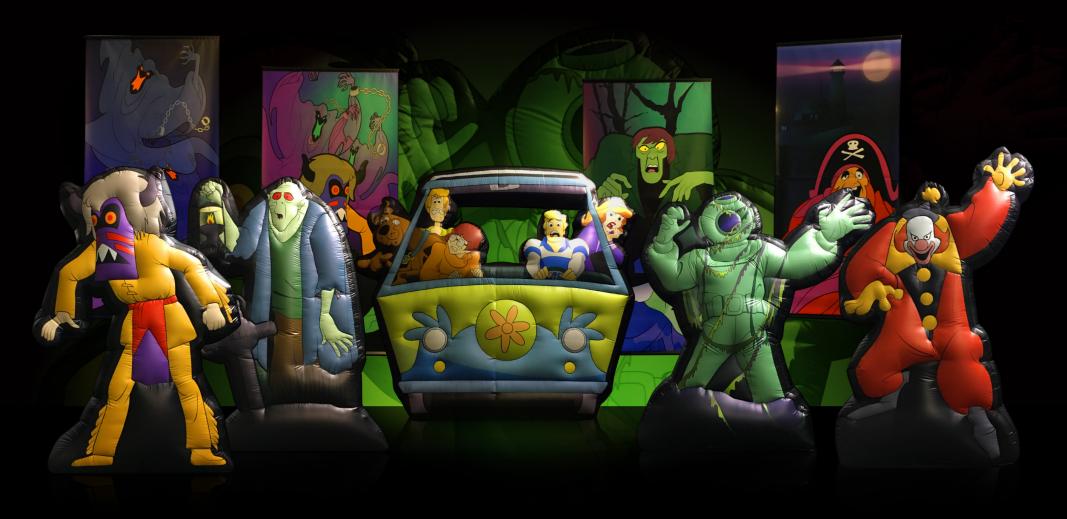

# Scooby Doo

Content: four banners (1.25m x 2.5m); 'mystery machine' Dj screen (3m); four 'monster' free standing inflatables (2m). If you're a fan of Scooby Doo (and who isn't) you'll love this set. Go for a ride with the gang in the Mystery Machine and check out some of our favourite TV monsters.