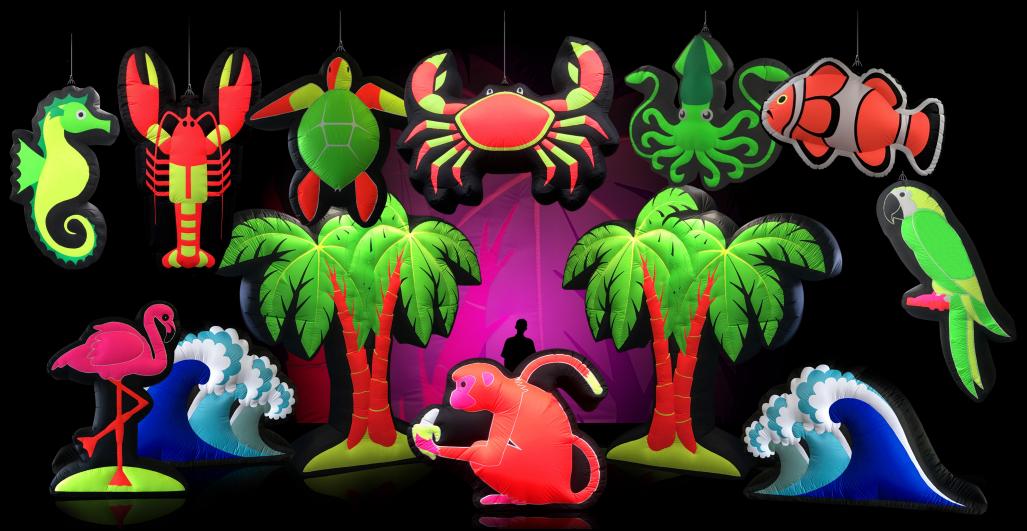

### ©BOO UV Animal Party: new for 2023

Contents: one squid inflatable (1.5m); one crab inflatable (1.5m); one lobster inflatable (1.5m); one turtle inflatable (1.5m); one seahorse inflatable (1.5m); one clown fish inflatable (1.5m); one flamingo inflatable (2m); one monkey inflatable (2m); one parrot inflatable (2m); two palm trees (2.4m); two waves (2m).