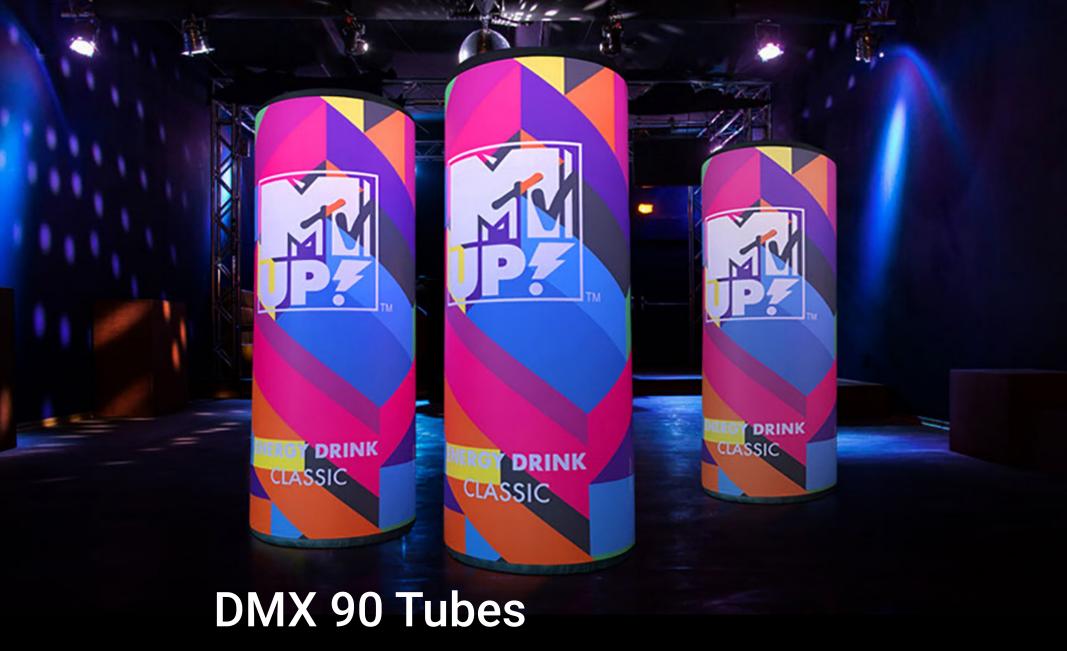

These hard based, floor standing, DMX lit tubes are unique to Bubblehouse and are available to rent. All you need purchase is the rip-stop nylon sleeve.

DMX 90 tube (3m): £150 + delivery (per day). Plus £195 for your sleeve artwork. Please call 0787 602 0814 for bookings and to discuss Installation Services.