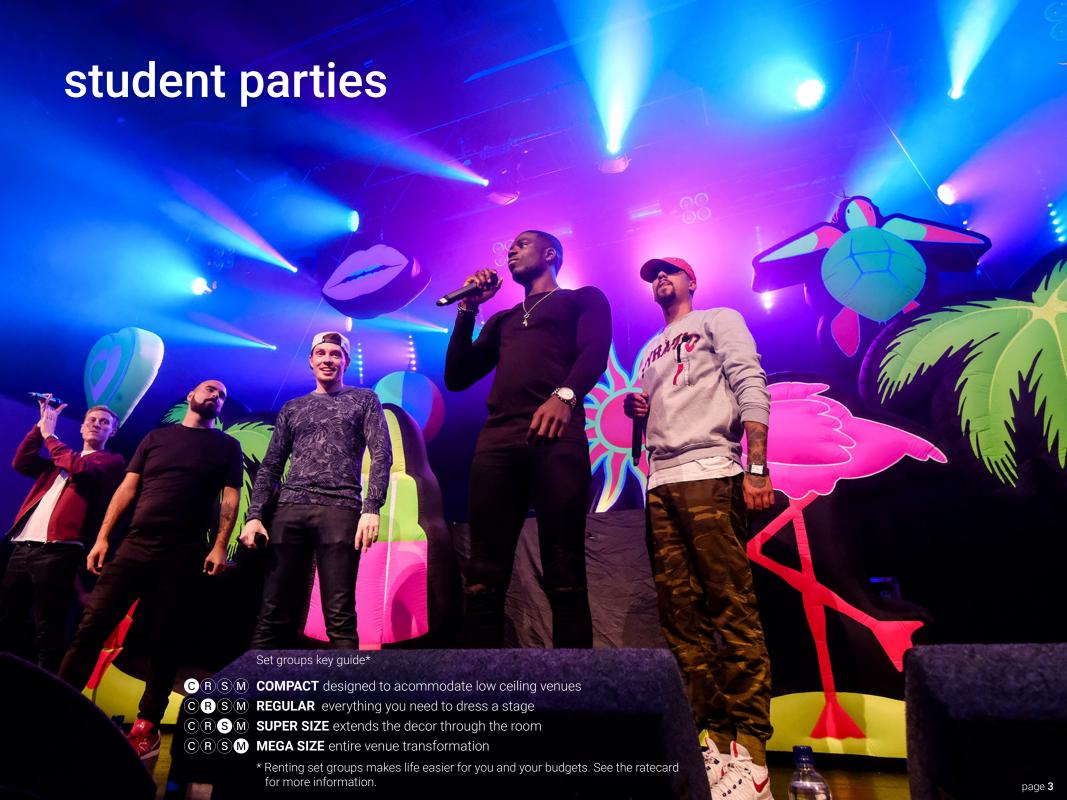

### themed events

Bubblehouse Rental is constantly updating and adding to, our extensive range of themed party decor. From '80s Nights' to 'Willy Wonka', embrace your inner pirate, gangster, super hero or gun slinger fantasies.

Set groups key guide\*

CRSM COMPACT designed to acommodate low ceiling venues

(C)R(S)M) REGULAR everything you need to dress a stage

(C) R) S) M) SUPER SIZE extends the decor through the room

(C)(R)(S)M MEGA SIZE entire venue transformation

\* Renting set groups makes life easier for you and your budgets. See the ratecard for more information.