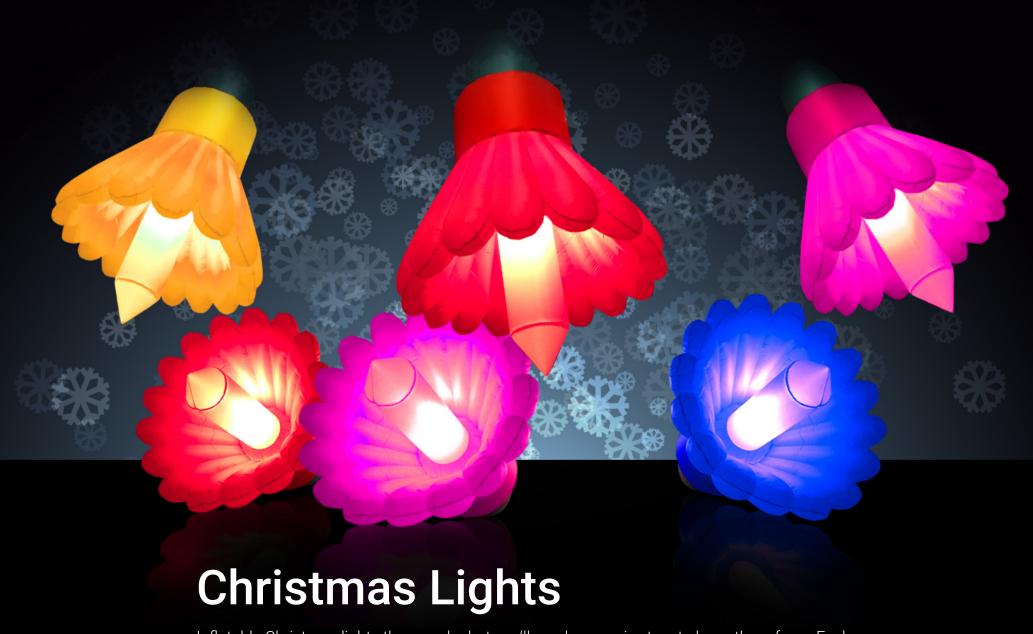

Inflatable Christmas lights they maybe but you'll need a massive tree to hang them from. Each one is 2.5m tall.

Price: £150 per light + delivery. Please call 0787 602 0814 for bookings and to discuss Installation Services.