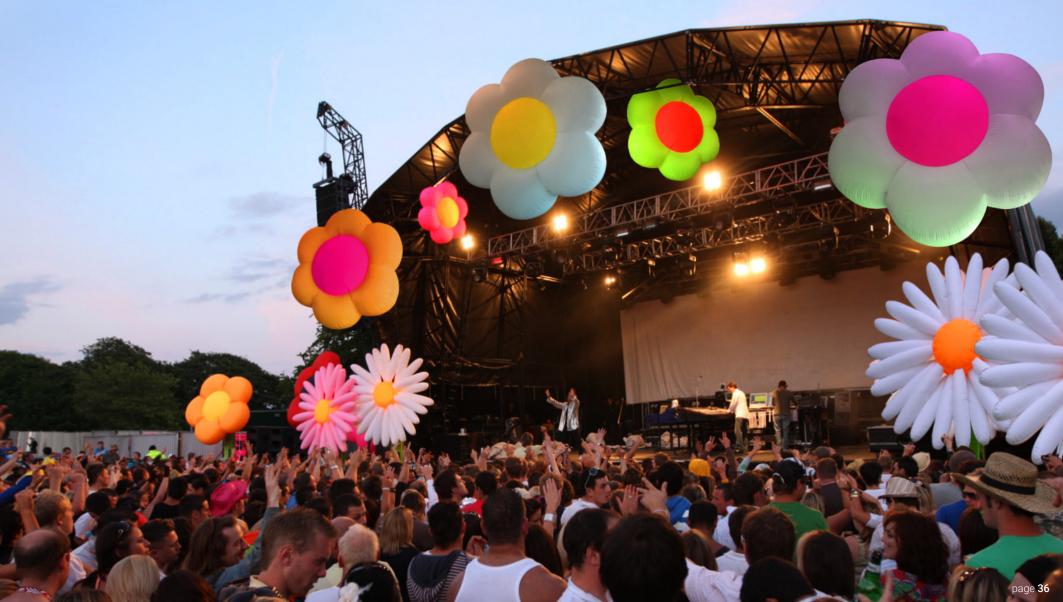

### **Flowers**

Free standing and suspended; our flowers are available in a range of colours and sizes.

Flower (1.5m): £60 each + delivery. Flower (3m): £100 each + delivery. Floor Standing Flower (4.5m): £250 each + delivery. Please call 0787 602 0814 for bookings and to discuss Installation Services.