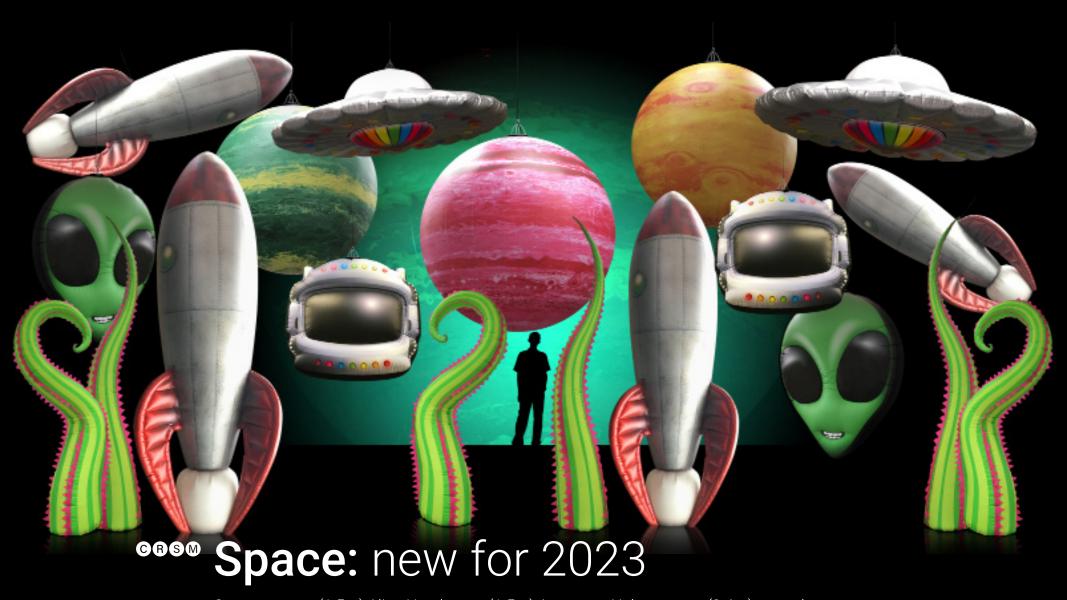

Contents: two (1.5m) Alien Heads; two (1.5m) Astronaut Helmets; two (2.4m) tentacle clusters; two (2.4m) single tentacles; two (2.4m) flying saucers; two (3m) flying rockets; two (4m) floor standing rockets; three (1.4m) alien worlds.