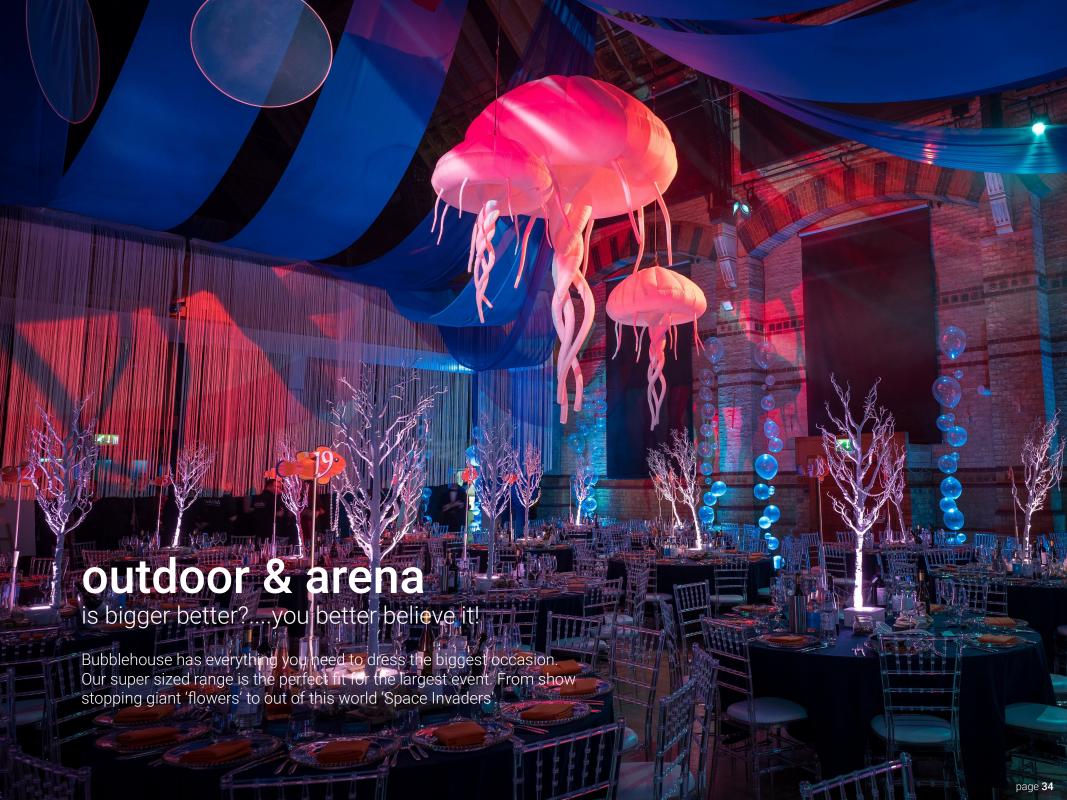

# Jelly Fish

These giant jellyfish make a stunning visual backdrop for any occasion.

Jelly Fish (1.5m x 2.25m): £150 each + delivery. Jelly Fish (3m x 4.5m): £300 each + delivery. Please call 0787 602 0814 for bookings and to discuss Installation Services.

Big spaces are exciting but boy do they take some decorating. Fortunately, Bubblehouse has everything you need to complete the task with a range of super sized decor fit for the largest event.

Octopus (7m): £500 + delivery. Please call 0787 602 0814 for bookings and to discuss Installation Services.