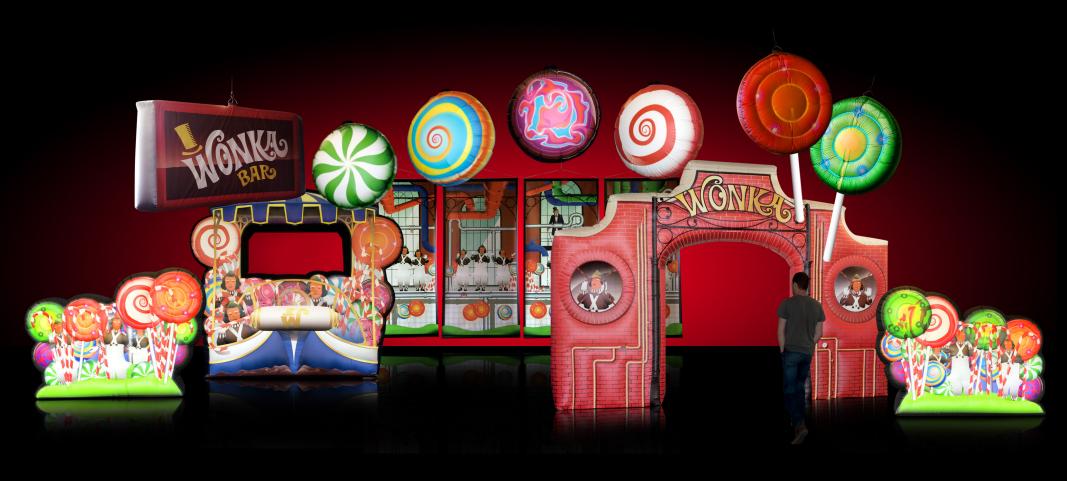

### ©BOO Willy Wonka

Contents: four banners  $(1.25m \times 2.5m)$ ; two free standing scenic inflatables (2m); one river boat Dj screen (3m); four sweet inflatables (1m); one chocolate bar inflatable (2m). Supersize this set with the Wonka factory entrance archway  $(4m \times 3m)$  and two huge lollipop inflatables (1.5m). This is how to run a business!