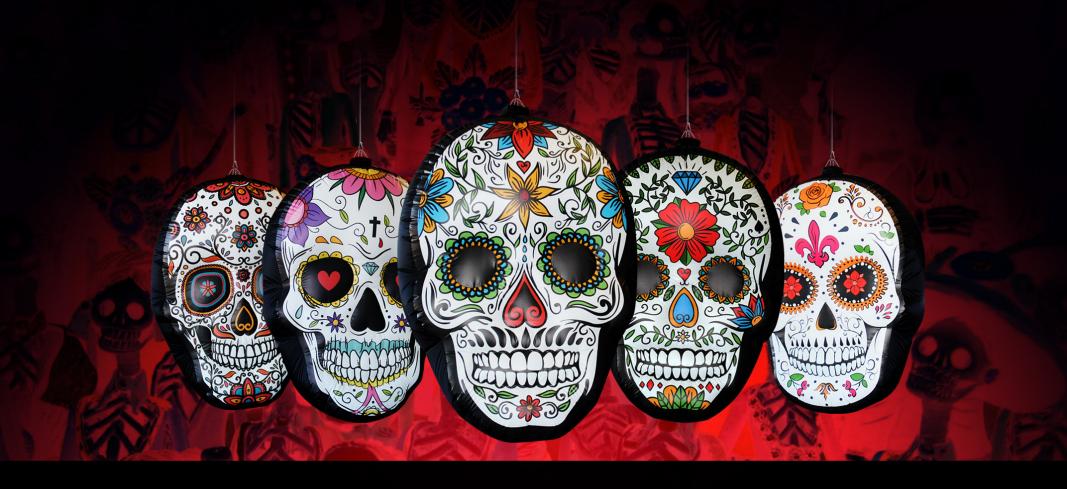

# Sugar Skulls

Content: Two sugar skull inflatables (2.5m); four sugar skull inflatables (1.5m). These skulls might be inspired by the Day of the Dead but they're guaranteed to bring your night to life!