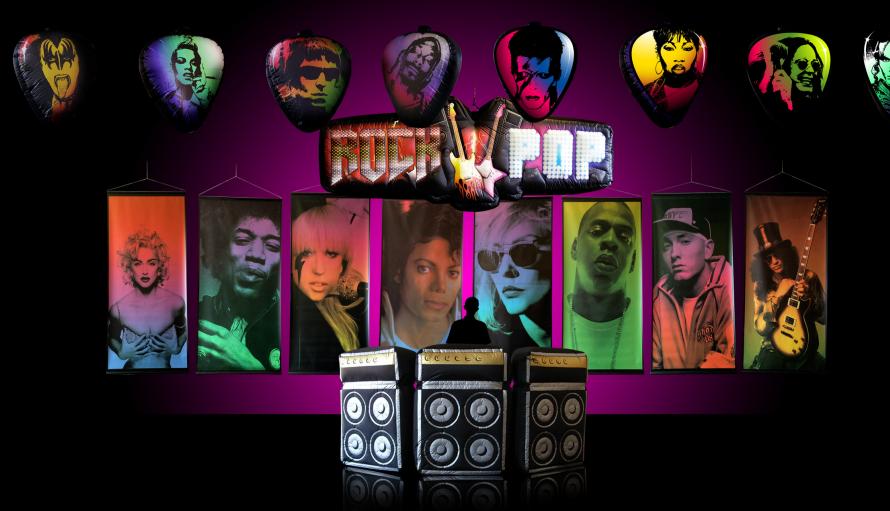

### ©BEO Rock v Pop

Contents: four banners (1.25m  $\times$  2.5m); four plectrum inflatables (1m); one type inflatable (2.4m); one Dj booth inflatable (2.4m). Supersize this set and double up with another four banners (1.25m  $\times$  2.5m) and four plectrum inflatables (1m). Who doesn't want to dress up like their music idols?