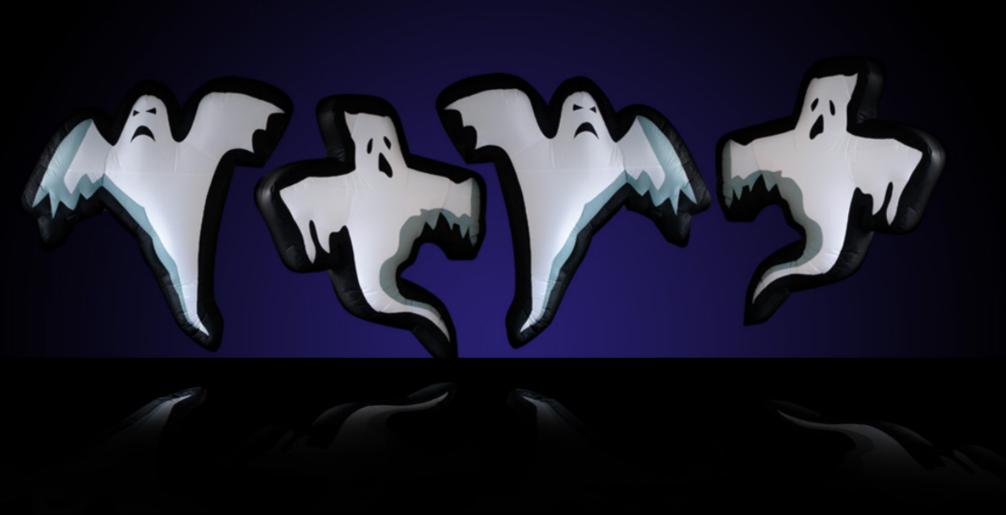

## **Ghosts**

Content: four inflatable ghosts (2m). One of the busiest nights of the year. Stay one step ahead of your competition with some of the most exciting and innovative decor available.