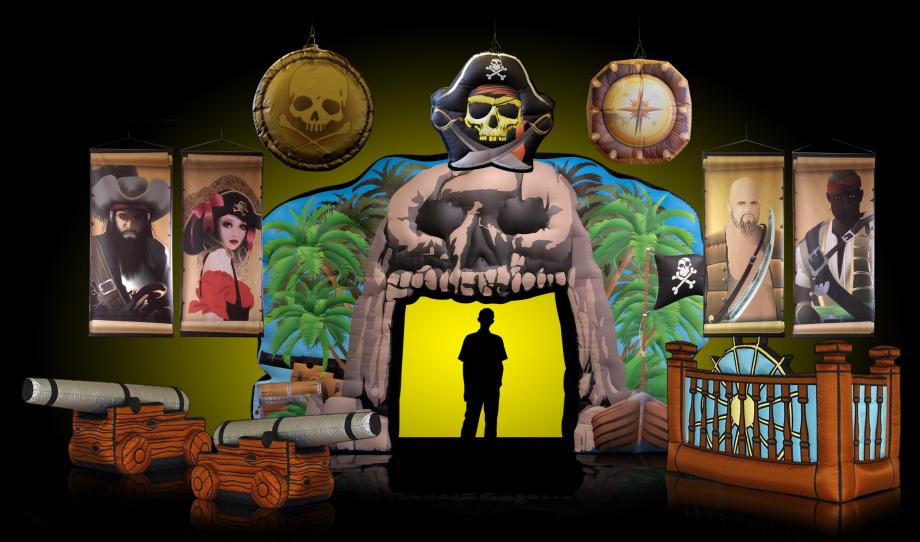

### Pirates

Contents: four banners  $(1.25 \text{m} \times 2.5 \text{m})$ ; two cannon inflatables (2 m); inflatable poop deck Dj booth (2.5 m). Supersize this set with our treasure island archway  $(4 \text{m} \times 3 \text{m})$  and three classic pirate inflatables (1 m). Get ready to splice the main brace, shiver your timbers and sail the Spanish Maine.