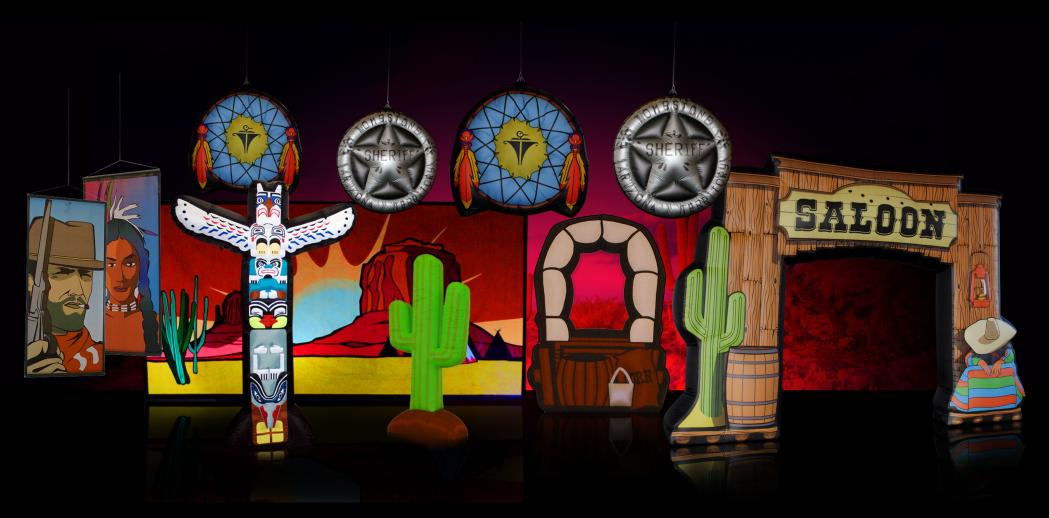

### ©BSM Wild West

Contents: one UV backdrop ( $2.5m \times 5m$ ); two banners ( $1.25m \times 2.5m$ ); one cactus inflatable (2m); one 'covered wagon' Dj screen (2.5m); one totem inflatable (3m). Supersize this set with our inflatable saloon archway ( $4m \times 3m$ ), two sheriff badges and two dream catcher inflatables (1m). They called it wild for a reason.