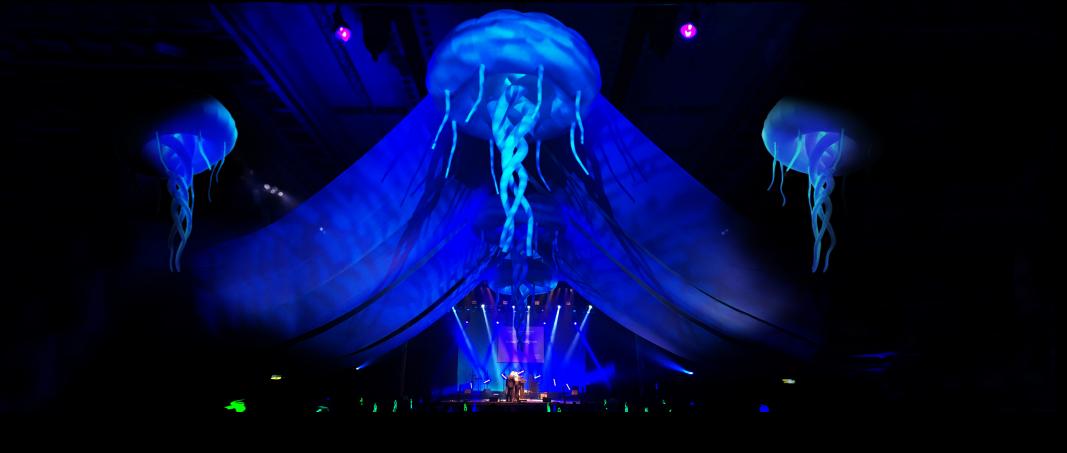

# Jelly Fish

These giant jellyfish make a stunning visual backdrop for any occasion.

Jelly Fish (1.5m x 2.25m): £150 each + delivery. Jelly Fish (3m x 4.5m): £300 each + delivery. Please call 0787 602 0814 for bookings and to discuss Installation Services.