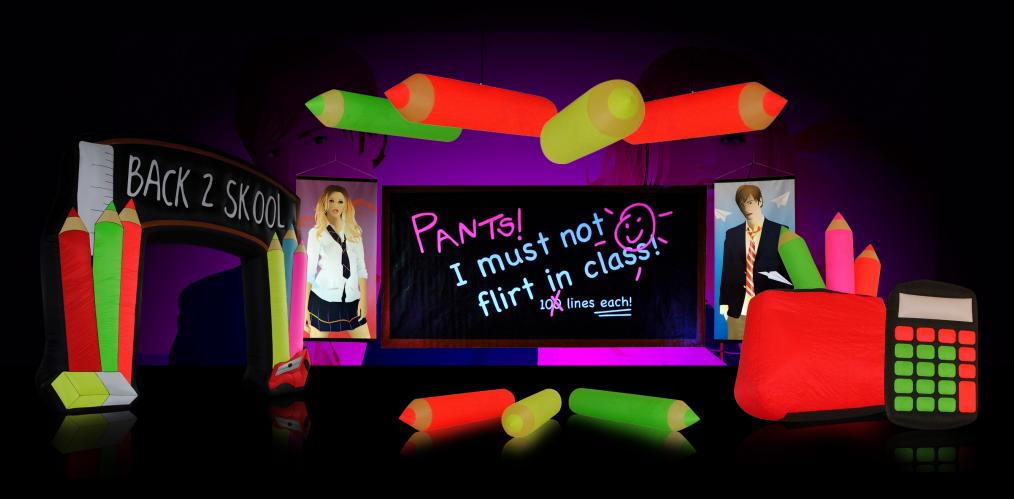

### Back 2 School

Contents: one UV backdrop (2.5m x 5m); two banners (1.25m x 2.5m); one calculator inflatable (2.4m); six pencil inflatables (2m); one pencil case inflatable (3m). Supersize this set with blackboard entrance archway (4m). Get the new term started with a bang!