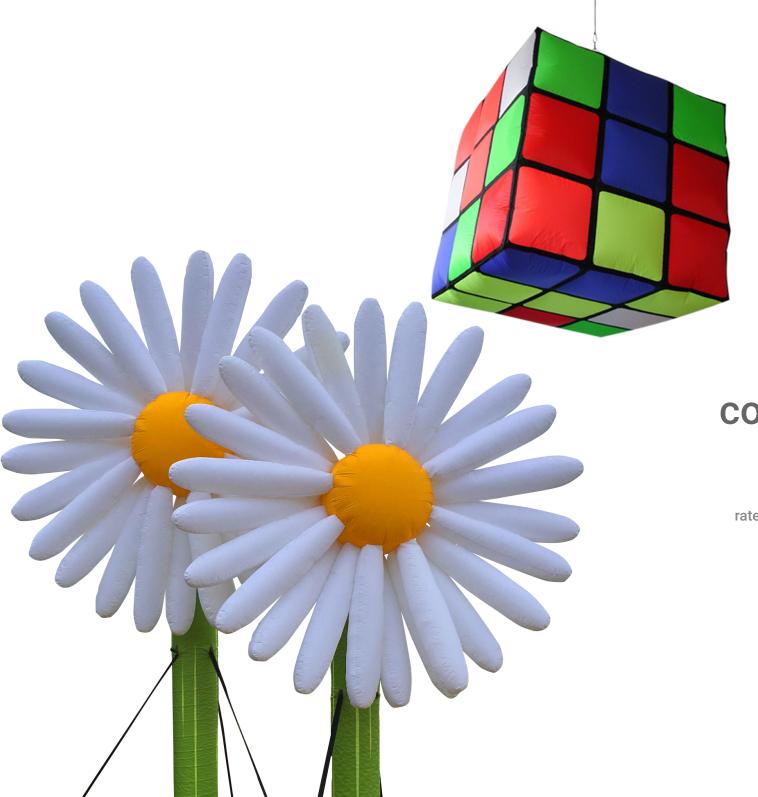

## 80s Night

Contents: four banners (1.25m x 2.5m); two rubik inflatables (1m); one '80s Night' Dj screen (2m); two c60 tape inflatables (1.5m). Supersize this set with Pac Man entrance arch (4m x 3m), giant rubik cube (1.5m) and two game icon inflatables (1.5m). It's 80s Night and the feelings right.