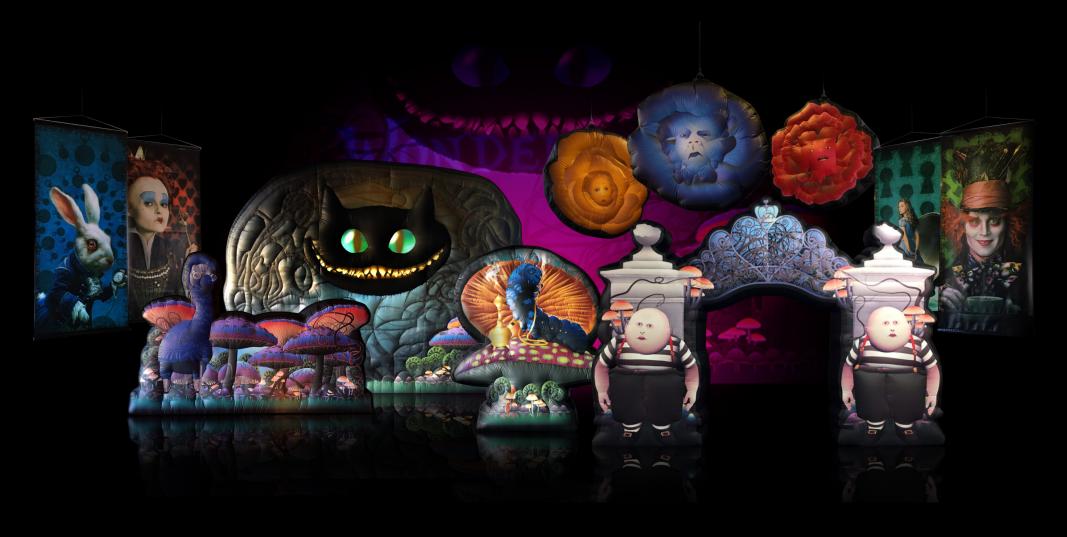

### ©BOO Wonderland

Contents: one inflatable Cheshire cat backdrop ( $3m \times 4.5m$ ); four banners ( $1.25m \times 2.5m$ ); one free standing caterpillar inflatable (2m); one 'magic mushroom' Dj screen (2.4m). Supersize this set with the entrance archway ( $4m \times 3m$ ) and three flower inflatables (1m). Immerse yourself in the mind of Lewis Carroll.