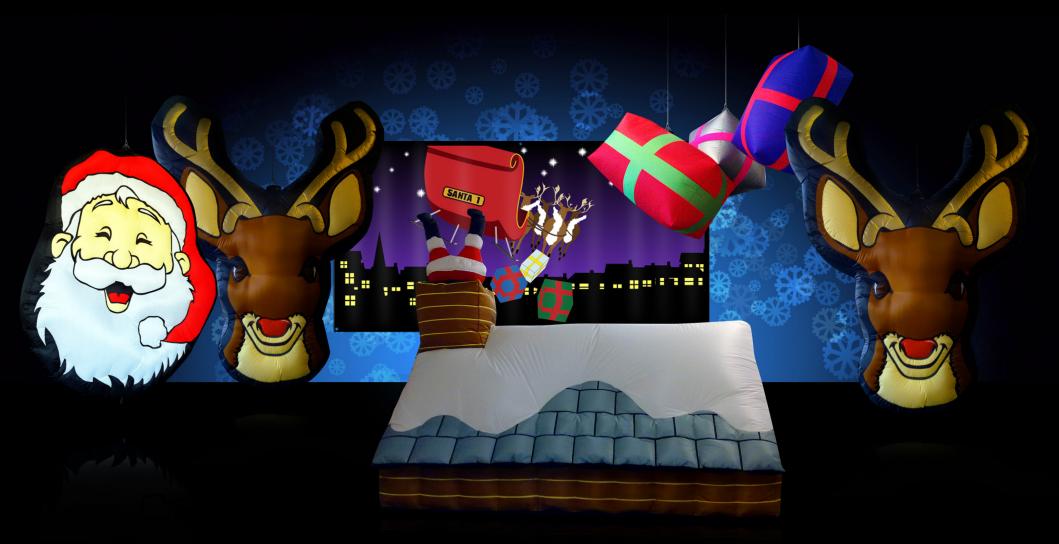

# Santa's Sleigh Ride

Content: One backdrop ( $5m \times 2.5m$ ); one inflatable Santa (2.5m); two reindeer inflatables (2.5m); three inflatable presents (1m); 'roof top' Dj screen (3m). A fat man stuck in a chimney surrounded by giant floating presents makes perfect sense.