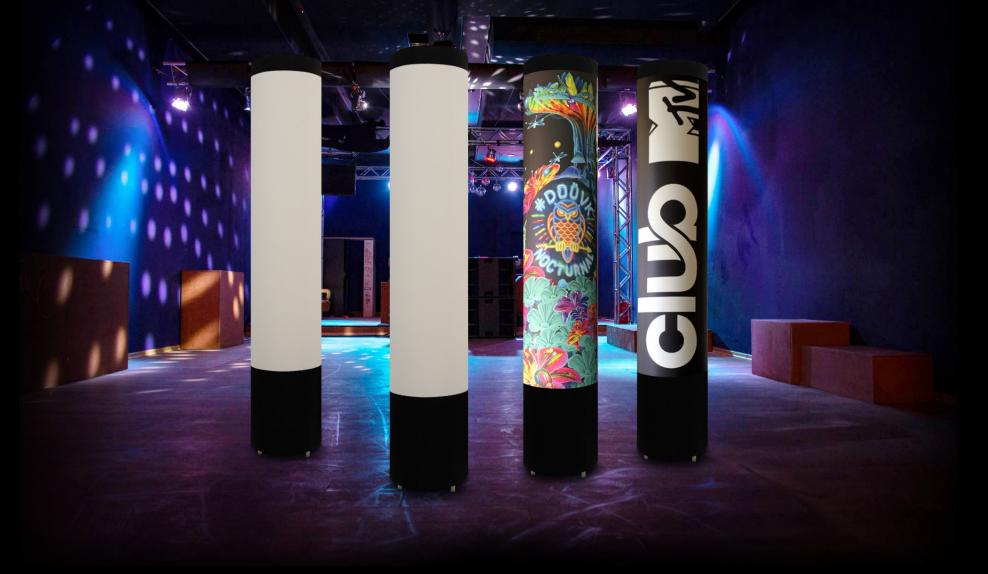

## **DMX 45 Tubes**

These hard based, floor standing, DMX lit tubes are unique to Bubblehouse and are available to rent. All you need purchase is the rip-stop nylon sleeve.

DMX 45 tube (2.5m): £75 + delivery (per day). Plus £95 for your sleeve artwork. Please call 0787 602 0814 for bookings and to discuss Installation Services.