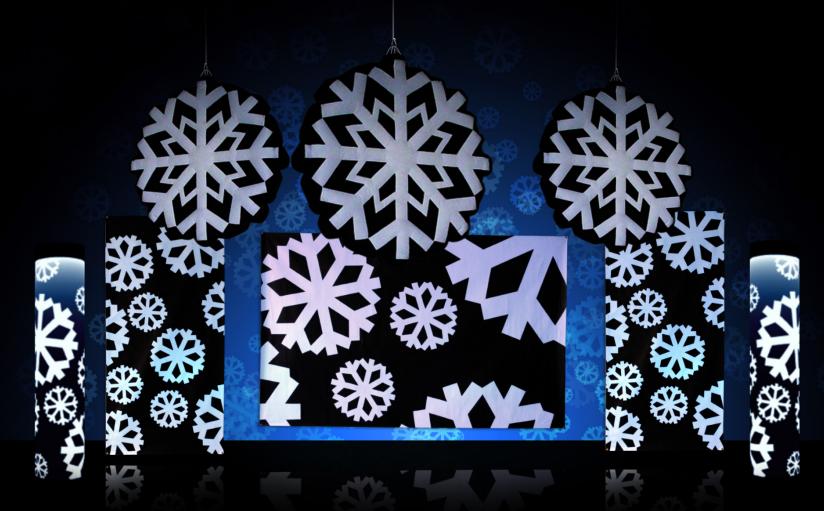

#### **Snowflakes**

'Let it snow...Let it snow...Let it snow'.

Pack A: four snowflake inflatables (1.5m); £250+ delivery.

Pack B: one UV backdrop ( $2m \times 5m$ ); two banners ( $1.25m \times 2.5m$ ); one snowflake inflatable (2.5m); two snowflake inflatables (1.5m); £450+ delivery.

Pack C: one UV backdrop ( $2m \times 5m$ ); two banners ( $1.25m \times 2.5m$ ); one snowflake inflatable (2.5m); two snowflake inflatables (1.5m); two DMX 45 tubes; **£600**+ delivery.

Psychedelic eggs, giant flowers...who'd have thought it?