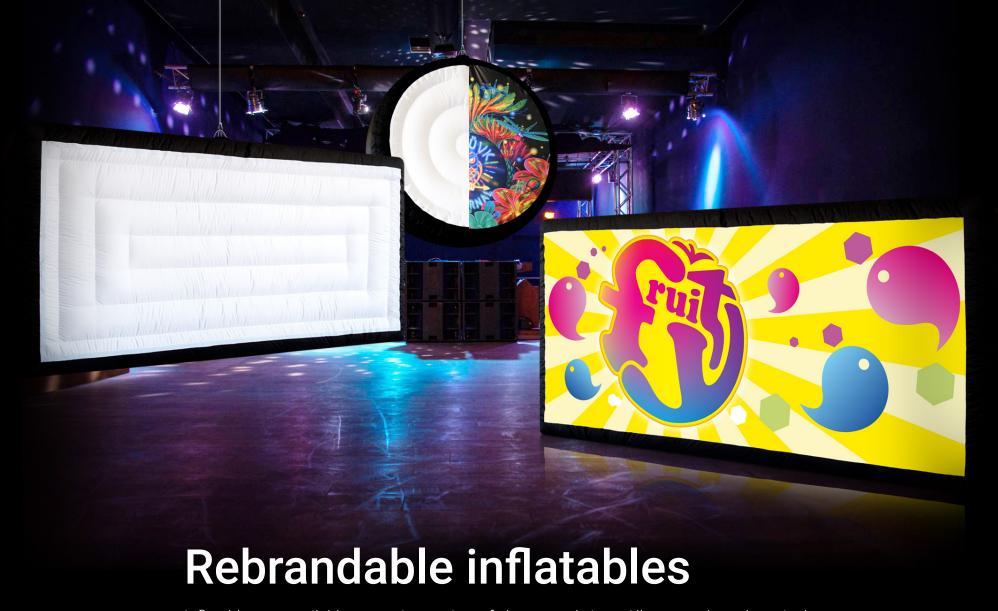

## rebrandables

want more from your PR decor? then rinse and repeat

Think of our Rebrandable range as a blank canvas you can rent. If your event is truly unique you can still 'hire' bespoke decor. Your only extra charge would be for printing your cover artwork.

Inflatables are available to rent in a variety of shapes and sizes. All you need purchase is the rip-stop nylon covers which are quickly attached via the in-built velcro frames.

Disc or square (1m): £50 + delivery (per day). Plus £45 for your cover artwork. Disc or square (1.5m): £60 + delivery (per day). Plus £60 for your cover artwork. Tablet (2.5m): £75 + delivery (per day). Plus £95 for your cover artwork. Please call 0787 602 0814 for bookings and to discuss Installation Services.