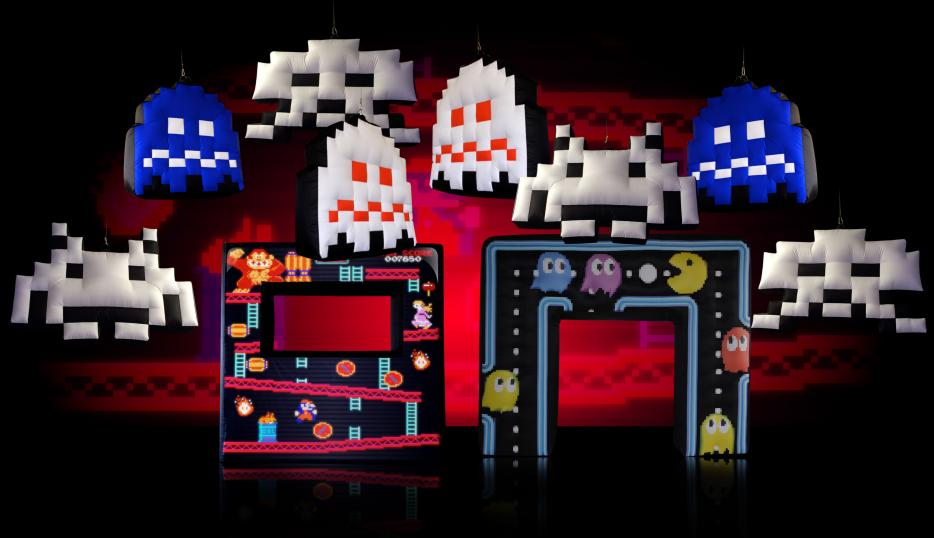

### ©BBB Game On

Contents: four game icon inflatables (1m); one Donkey Kong Dj booth inflatable (3m). Supersize this set with entrance archway (4m x 3m) and four space invader inflatables (1.5m). If your youth was as misspent as ours, you're going to love this set...a celebration of all things arcade.