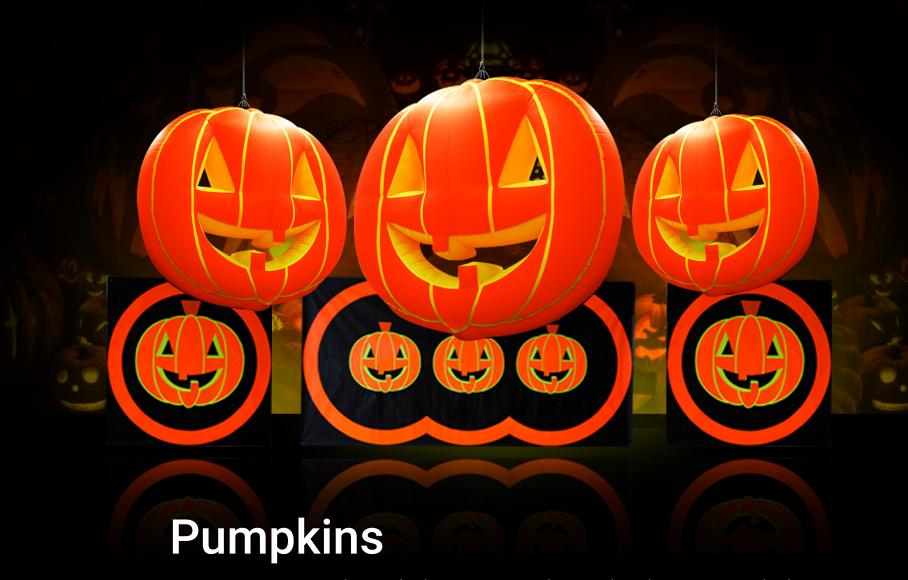

Content: One pumpkin inflatable (3m); two pumpkin inflatables (2.4m); one backdrop (4m); two backdrops (2m). You're going to need a massive spoon to make bigger Halloween pumpkin lanterns than these