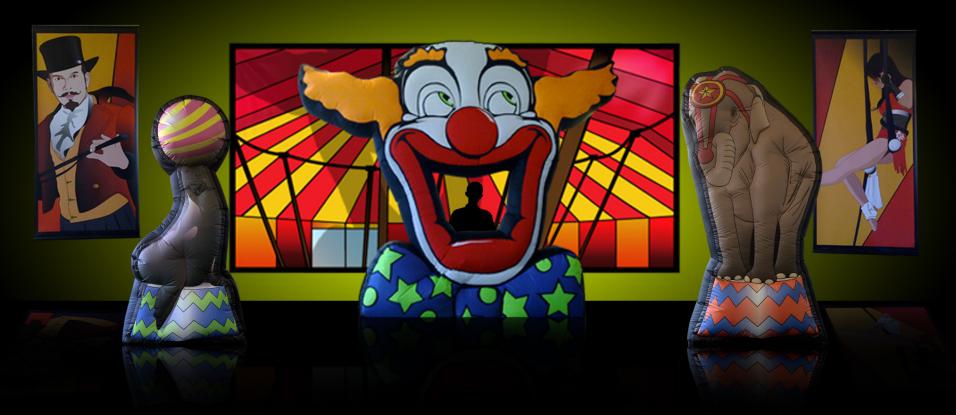

### ©BSM Circus

Contents: one UV backdrop (2.5m x 5m); two banners (1.25m x 2.5m); one performing seal inflatable (2m); one elephant inflatable (2.4m); giant clown inflatable Dj screen (3m). Who doesn't like a circus?