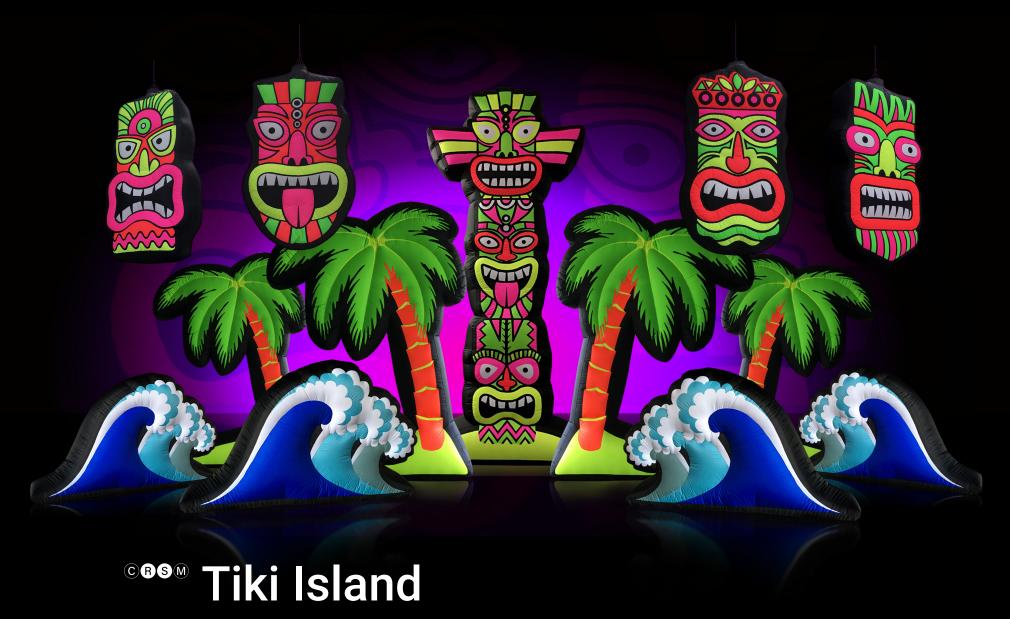

Contents: one UV inflatable Totem pole (4m); four inflatable Tiki masks (1m x 2m); four inflatable Palm trees (2.4m); four inflatable waves (2m x 1.5m).