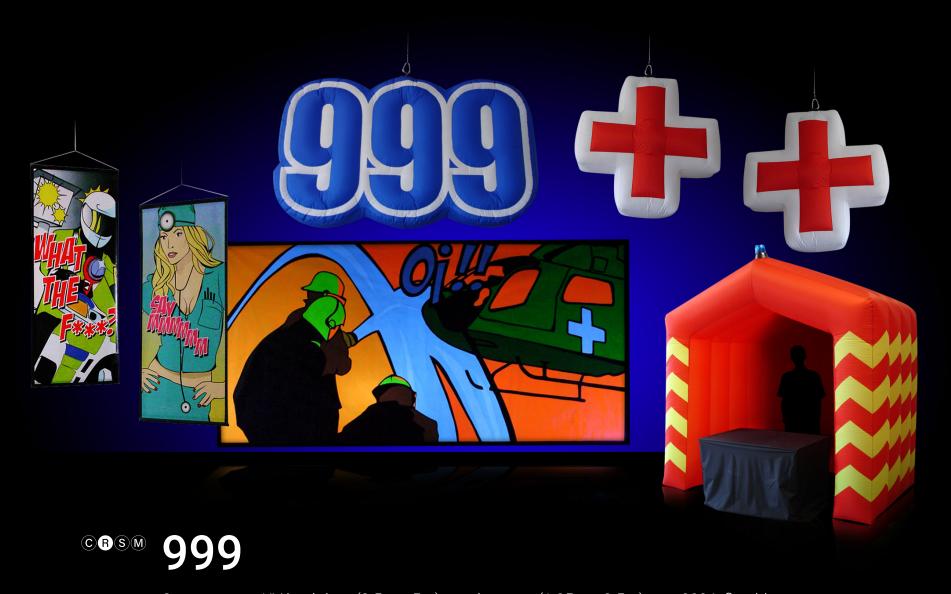

Contents: one UV backdrop ( $2.5m \times 5m$ ); two banners ( $1.25m \times 2.5m$ ); one 999 inflatable (2m); two red cross inflatables (1.5m); one Dj booth (3m). Emergency shelters, sexy nurses and heroes a plenty... ...you're in safe hands with Bubblehouse.