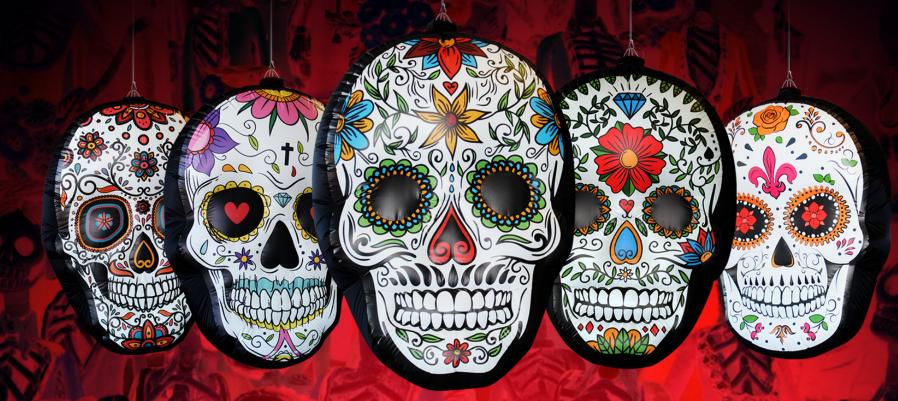

# Sugar Skulls

Content: Two sugar skull inflatables (2.5m); four sugar skull inflatables (1.5m). These skulls might be inspired by the Day of the Dead but they're guaranteed to bring your night to life!