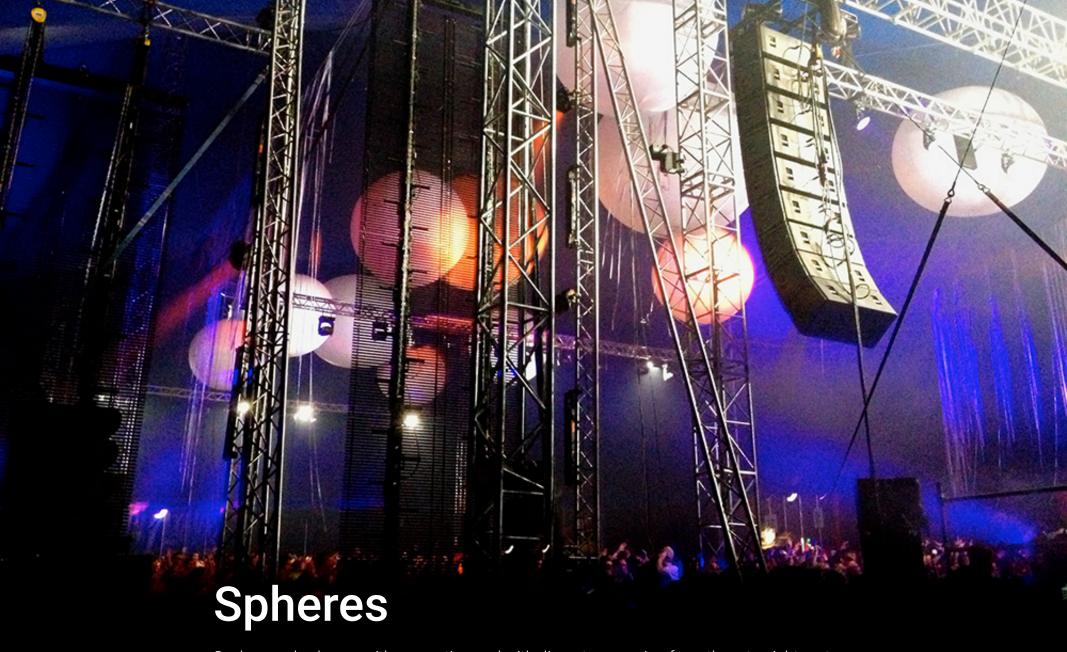

Scale can play havoc with perception and with diameters ranging from three to eight meters; our spheres can be deceptively tricky on the eyes.

Sphere (8m): £250 each + delivery. Sphere (5m): £150 each + delivery. Sphere (3m): £100 each + delivery. Please call 0787 602 0814 for bookings and to discuss Installation Services.

#### Spheres

Sphere (8m): £250 each + delivery. Sphere (5m): £150 each + delivery. Sphere (3m): £100 each + delivery.