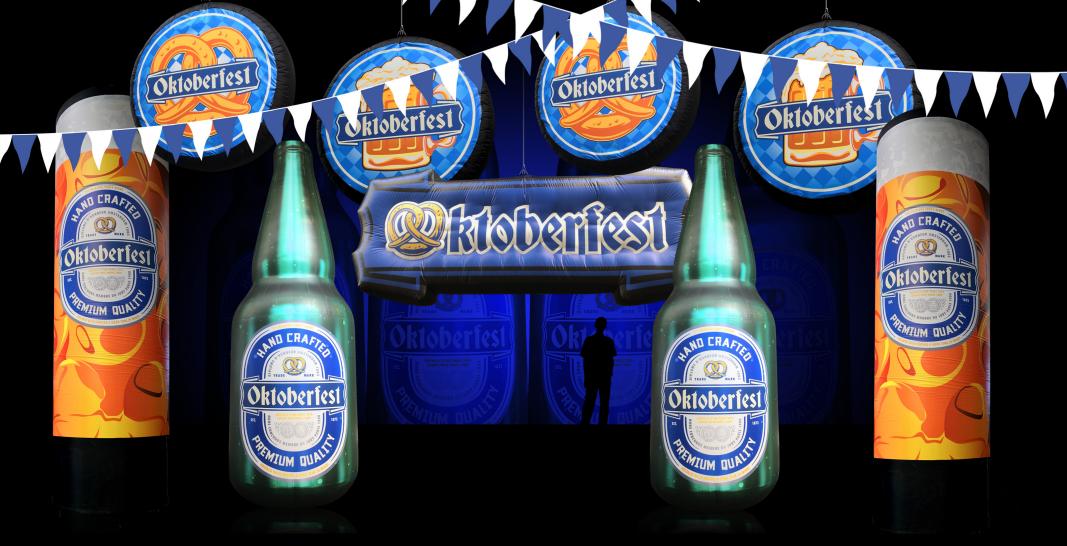

## Oktoberfest

What else are you going to do in October?

Two DMX 90 tubes; four inflatable discs (1.2m); two giant inflatable beer bottles (2.4m); one 'Oktoberfest' sign (3m); four lengths of bunting (15m). £850 + delivery.